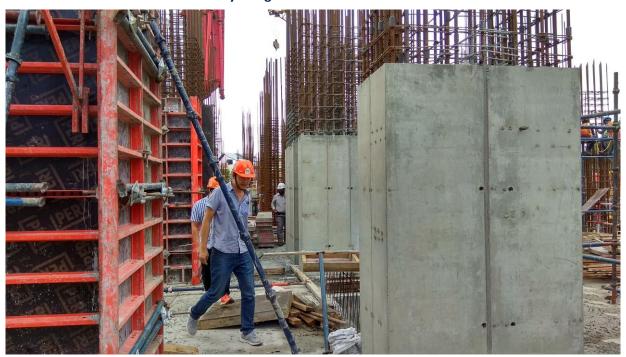

mwork
- 7. A-Wing 3 level basement view
- 8. A-Wing First floor column work under progress
- 9. Ramp to Basement level 1
- 10. Basement Level 1
- 11. Basement Level 2
- 12. Top View as on 30th July 2018

The Presidential Tower RERA approval number is PRM/KA/RERA/1251/309/PR/171014/000565.





The latest pictures of the progress at site that will give you an insight into the actual work that has been accomplished in the last one month.

# 1. A-Wing First floor column reinforcement work under progress



#### 2. A-Wing & B Wing shuttering work in progress







# 3. A-wing & B-wing ground floor shuttering work in progress



### 4. B-Wing ground floor shuttering work in progress







### 5. Shuttering of columns on ground floor



# 6. Finished surface of columns by using Peri Formwork







# 7. A-Wing 3 level basement view



# 8. A-Wing First floor column work under progress







### 9. Ramp to Basement level - 1



#### 10. Basement Level - 1







### 11. Basement Level - 2



# 12. Top View as on 30<sup>th</sup> July 2018



We value your trust in CNTC and thank you for your support.

With best wishes, **CNTC** 





#### **Did You Know?**

The internal walls of **The Presidential Tower** will be made of **Aerocon bricks** also known as **AAC** (Autoclaved Aerated Concrete). These bricks/blocks are **uniform in shape** and have **denser composition** from normal bricks. It does not require plastering, offers greater **fire resistance**, have better **sound proofing** capability and are **lighter in weight** than any other conventional bricks/blocks.



#### WELC