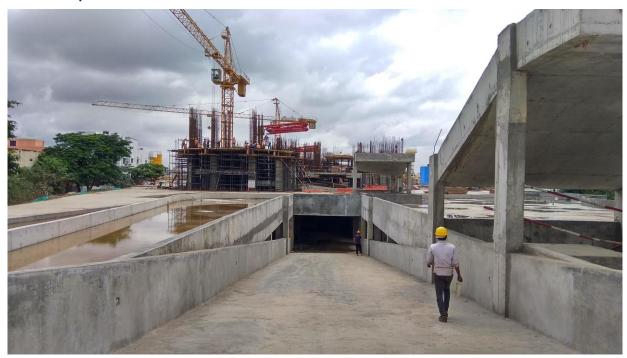

Level 1
- 11. Basement Level 2
- 12. Top View as on 30th July 2018

The Presidential Tower RERA approval number is PRM/KA/RERA/1251/309/PR/171014/000565.





The latest pictures of the progress at site that will give you an insight into the actual work that has been accomplished in the last one month.

# 1. A-Wing First floor column reinforcement work under progress



#### 2. A-Wing & B Wing shuttering work in progress







# 3. A-wing & B-wing ground floor shuttering work in progress



### 4. B-Wing ground floor shuttering work in progress







### 5. Shuttering of columns on ground floor



# 6. Finished surface of columns by using Peri Formwork







# 7. A-Wing 3 level basement view



# 8. A-Wing First floor column work under progress







### 9. Ramp to Basement level - 1



#### 10. Basement Level - 1







### 11. Basement Level - 2



# 12. Top View as on 30<sup>th</sup> July 2018



We value your trust in CNTC and thank you for your support.

With best wishes, **CNTC** 





#### **Did You Know?**

The internal walls of **The Presidential Tower** will be made of **Aerocon bricks** also known as **AAC** (Autoclaved Aerated Concrete). These bricks/blocks are **uniform in shape** and have **denser composition** from normal bricks. It does not require plastering, offers greater **fire resistance**, have better **sound proofing** capability and are **lighter in weight** than any other conventional bricks/blocks.



#### WELCOME TO THE WORLD OF INSIGNIA

The referral program at CNTC India Projects. Unlike normal referral programs, we understand what drives ou