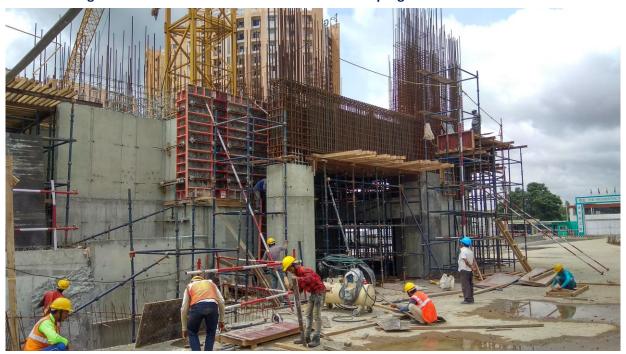

# 1. A-Wing First floor column reinforcement work under progress

#### 2. A-Wing & B Wing shuttering work in progress

# 3. A-wing & B-wing ground floor shuttering work in progress

### 4. B-Wing ground floor shuttering work in progress

### 5. Shuttering of columns on ground floor