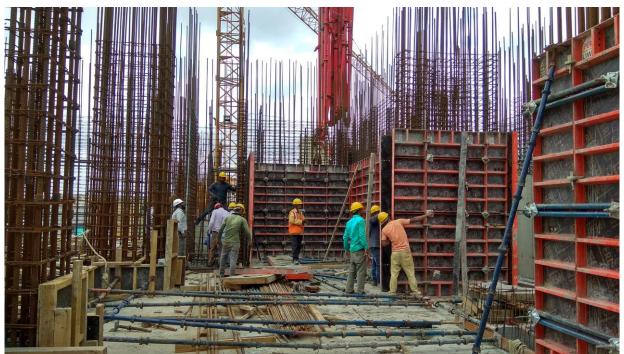

### 5. Shuttering of columns on ground floor

# 6. Finished surface of columns by using Peri Formwork