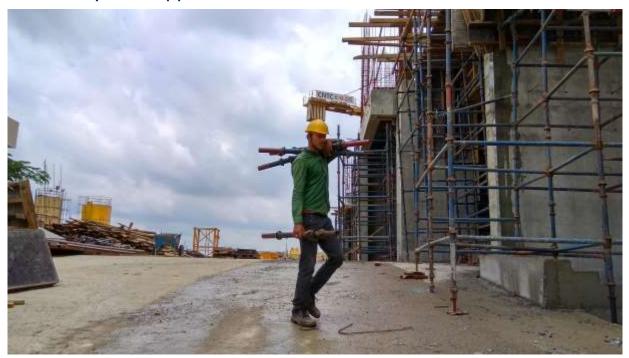

Greetings from CNTC!!

We are happy to share the latest project update of **The Presidential Tower**.

#### Summary

- 1. A-Wing Parapet wall completed
- 2. A-Wing side entrance to the basement
- 3. Drive way to the drop point
- 4. A-Wing maini work under progress
- 5. Maini work under progress
- 6. Completed parapet wall & maini work under progress
- 7. Podium slab reinforcement work under process
- 8. Top View as on 24th Sept 2018

The Presidential Tower RERA approval number is PRM/KA/RERA/1251/309/PR/171014/000565.





The latest pictures of the progress at site that will give you an insight into the actual work that has been accomplished in the last one month.

## 1. A-Wing Parapet wall completed



# 2. A-Wing side entrance to the basement







## 3. Drive way to the drop point



# 4. A-Wing maini work under progress

















# 5. Maini work under progress







6. Completed parapet wall & maini work under progress



### 7. Podium slab reinforcement work under process







### 8. Top View as on 24th Sept 2018



We value your trust in CNTC and thank you for your support.

With best wishes, CNTC

#### Do You Know?

----- When was the first Skyscraper Built? -----

The world's first skyscraper, built in 1885, was the Home Insurance Building in Chicago, Illinois, which stood at 42 meters or 138 feet and was 10 storeys.



#### WELCOME TO THE WORLD OF INSIGNIA

The referral program at CNTC India Projects. Unlike normal referral programs, we understand what drives our patrons? What is important to them and what is not.

Sometime money is not a motivator, a