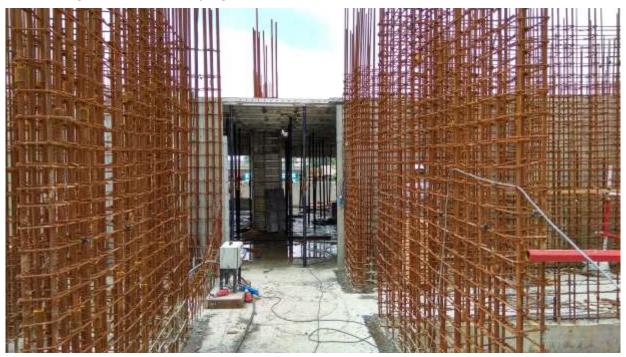

share the latest project update of **The Presidential Tower**.

#### Summary

- 1. A-Wing Parapet wall completed
- 2. A-Wing side entrance to the basement
- 3. Drive way to the drop point
- 4. A-Wing maini work under progress
- 5. Maini work under progress
- 6. Completed parapet wall & maini work under progress
- 7. Podium slab reinforcement work under process
- 8. Top View as on 24th Sept 2018

The Presidential Tower RERA approval number is PRM/KA/RERA/1251/309/PR/171014/000565.





The latest pictures of the progress at site that will give you an insight into the actual work that has been accomplished in the last one month.

## 1. A-Wing Parapet wall completed



# 2. A-Wing side entrance to the basement







## 3. Drive way to the drop point



# 4. A-Wing maini work under progress

















# 5. Maini work under progress







6. Completed parapet wall & maini work under progress



### 7. Podium slab reinforcement work under process







### 8. Top View as on 24th Sept 2018



We value your trust in CNTC and thank you for your support.

With best wishes, CNTC

#### Do You Know?

----- When was the first Skyscraper Built? -----

The world's first skyscraper, built in 1885, was the Home Insurance Building in Chicago, Illinois, which stood at 42 meters or 138 feet and was 10 storeys.



#### WELCOME TO THE WORLD OF INSIGNIA

The referral program at CNTC India Projects. Unlike normal referral programs, we understand what drives our patrons? What is important to them and what is not.

Sometime money is not a motivator, and that's exactly is the case with our up