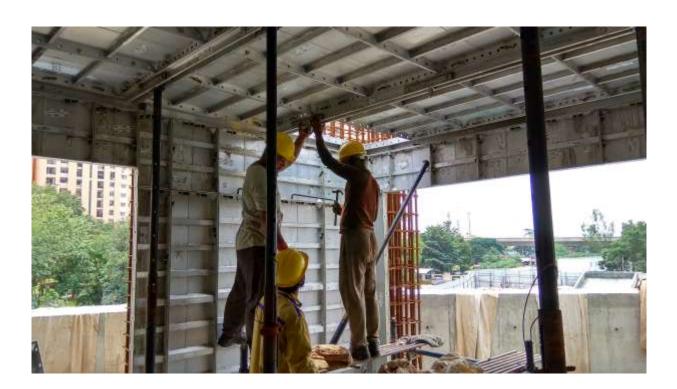

st project update of **The Presidential Tower**.

#### Summary

- 1. A-Wing Parapet wall completed
- 2. A-Wing side entrance to the basement
- 3. Drive way to the drop point
- 4. A-Wing maini work under progress
- 5. Maini work under progress
- 6. Completed parapet wall & maini work under progress
- 7. Podium slab reinforcement work under process
- 8. Top View as on 24th Sept 2018

The Presidential Tower RERA approval number is PRM/KA/RERA/1251/309/PR/171014/000565.





The latest pictures of the progress at site that will give you an insight into the actual work that has been accomplished in the last one month.

## 1. A-Wing Parapet wall completed



# 2. A-Wing side entrance to the basement







## 3. Drive way to the drop point



# 4. A-Wing maini work under progress

















# 5. Maini work under progress







6. Completed parapet wall & maini work under progress



### 7. Podium slab reinforcement work under process







### 8. Top View as on 24th Sept 2018



We value your trust in CNTC and thank you for your support.

With best wishes, CNTC

#### Do You Know?

----- When was the first Skyscraper Built? -----

The world's first skyscraper, built in 1885, was the Home Insurance Building in Chicago, Illinois, which stood at 42 meters or 138 feet and was 10 storeys.



#### WELCOME TO THE WORLD OF INSIGNIA

The referral program at CNTC India Projects. Unlike normal referral programs, we understand what drives our patrons? What is important to them and what is not.

Sometime money is not a motivator, and that's exactly is the case with our upscale buyers.