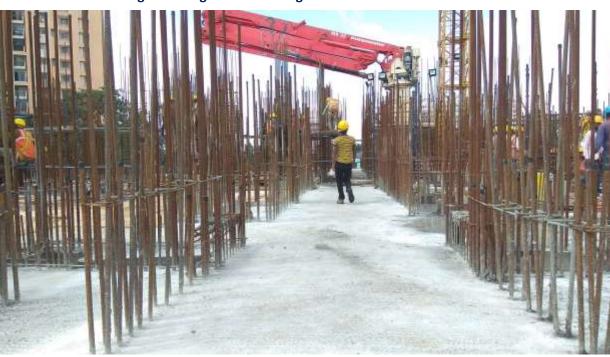

## Summary

- 1. A-Wing First column reinforcement work under progress
- 2. A-Wing column reinforcement work in progress
- 3. A-wing reinforcement work under progress
- 4. A-Wing slab concreting finished
- 5. Between A-Wing & B-Wing slab concreting finished
- 6. Podium level slab completed in front of B-Wing
- 7. B-Wing reinforcement of columns work under progress
- 8. Shifting of steel to the steel yard
- 9. Basement Level extensions in process
- 10. Segregation of Mivan materials under progress
- 11. Top View as on 30<sup>th</sup> Aug 2018

1. A-Wing column reinforcement work under progress

2. A-Wing column reinforcement work under progress

3. A-wing reinforcement work under progress

4. A-Wing slab concreting finished

5. Between A-Wing & B-Wing slab concreting finished