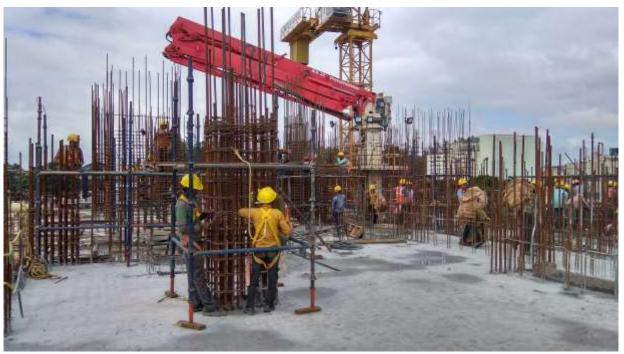

## Summary

- 1. A-Wing First column reinforcement work under progress
- 2. A-Wing column reinforcement work in progress
- 3. A-wing reinforcement work under progress
- 4. A-Wing slab concreting finished
- 5. Between A-Wing & B-Wing slab concreting finished
- 6. Podium level slab completed in front of B-Wing
- 7. B-Wing reinforcement of columns work under progress
- 8. Shifting of steel to the steel yard
- 9. Basement Level extensions in process
- 10. Segregation of Mivan materials under progress
- 11. Top View as on 30<sup>th</sup> Aug 2018

1. A-Wing column reinforcement work under progress

2. A-Wing column reinforcement work under progress

3. A-wing reinforcement work under progress

4. A-Wing slab concreting finished

5. Between A-Wing & B-Wing slab concreting finished