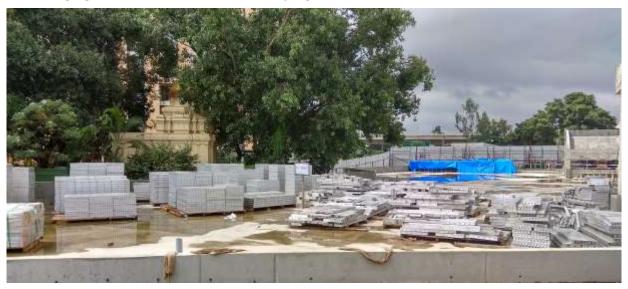

## Summary

- 1. A-Wing First column reinforcement work under progress
- 2. A-Wing column reinforcement work in progress
- 3. A-wing reinforcement work under progress
- 4. A-Wing slab concreting finished
- 5. Between A-Wing & B-Wing slab concreting finished
- 6. Podium level slab completed in front of B-Wing
- 7. B-Wing reinforcement of columns work under progress
- 8. Shifting of steel to the steel yard
- 9. Basement Level extensions in process
- 10. Segregation of Mivan materials under progress
- 11. Top View as on 30<sup>th</sup> Aug 2018

6. Podium level slab completed in front of B-Wing

7. B-Wing reinforcement of columns work under progress

8. Shifting of steel to the steel yard

9. Basement Level extensions in process

10. Segregation of Mivan materials under progress

## 11. Top View as on 30<sup>th</sup> Aug 2018

We value your trust in CNTC and thank you for your support.

With best wishes, **CNTC** 