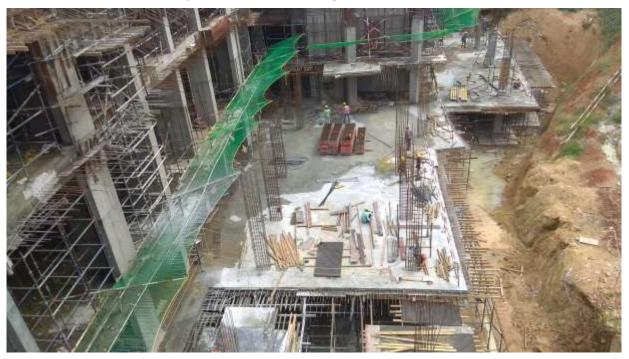

## Summary

- 1. A-Wing First column reinforcement work under progress
- 2. A-Wing column reinforcement work in progress
- 3. A-wing reinforcement work under progress
- 4. A-Wing slab concreting finished
- 5. Between A-Wing & B-Wing slab concreting finished
- 6. Podium level slab completed in front of B-Wing
- 7. B-Wing reinforcement of columns work under progress
- 8. Shifting of steel to the steel yard
- 9. Basement Level extensions in process
- 10. Segregation of Mivan materials under progress
- 11. Top View as on 30<sup>th</sup> Aug 2018

## 11. Top View as on 30<sup>th</sup> Aug 2018

We value your trust in CNTC and thank you for your support.

With best wishes, **CNTC** 