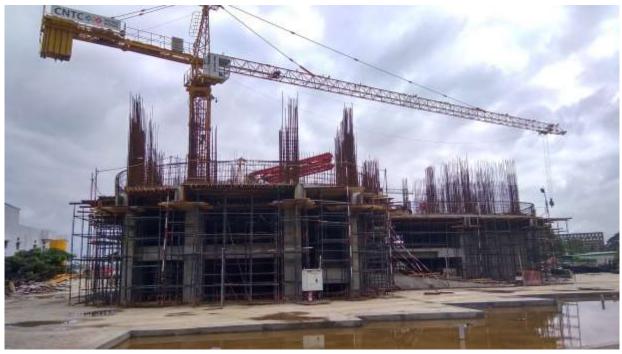

## Summary

- 1. A-Wing First column reinforcement work under progress
- 2. A-Wing column reinforcement work in progress
- 3. A-wing reinforcement work under progress
- 4. A-Wing slab concreting finished
- 5. Between A-Wing & B-Wing slab concreting finished
- 6. Podium level slab completed in front of B-Wing
- 7. B-Wing reinforcement of columns work under progress
- 8. Shifting of steel to the steel yard
- 9. Basement Level extensions in process
- 10. Segregation of Mivan materials under progress
- 11. Top View as on 30<sup>th</sup> Aug 2018

1. A-Wing column reinforcement work under progress

2. A-Wing column reinforcement work under progress

3. A-wing reinforcement work under progress

4. A-Wing slab concreting finished

5. Between A-Wing & B-Wing slab concreting finished

6. Podium level slab completed in front of B-Wing

7. B-Wing reinforcement of columns work under progress

8. Shifting of steel to the steel yard

9. Basement Level extensions in process

10. Segregation of Mivan materials under progress