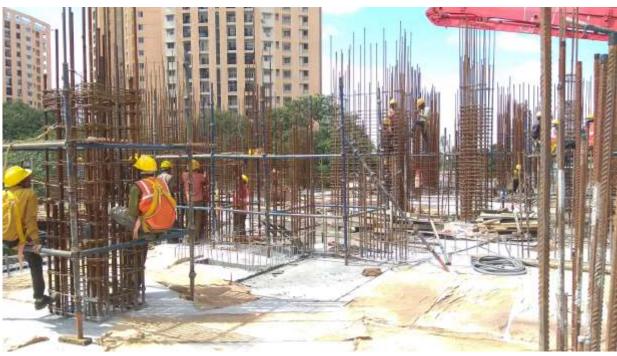

## Summary

- 1. A-Wing First column reinforcement work under progress
- 2. A-Wing column reinforcement work in progress
- 3. A-wing reinforcement work under progress
- 4. A-Wing slab concreting finished
- 5. Between A-Wing & B-Wing slab concreting finished
- 6. Podium level slab completed in front of B-Wing
- 7. B-Wing reinforcement of columns work under progress
- 8. Shifting of steel to the steel yard
- 9. Basement Level extensions in process
- 10. Segregation of Mivan materials under progress
- 11. Top View as on 30<sup>th</sup> Aug 2018

1. A-Wing column reinforcement work under progress

2. A-Wing column reinforcement work under progress

3. A-wing reinforcement work under progress

4. A-Wing slab concreting finished

5. Between A-Wing & B-Wing slab concreting finished