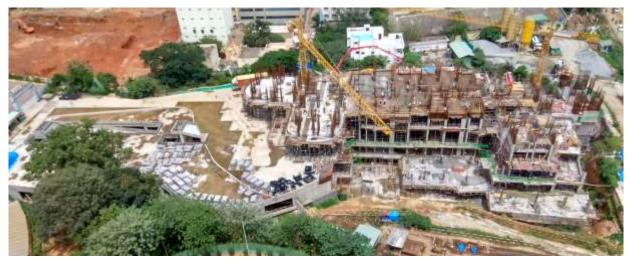

## Summary

- 1. A-Wing First column reinforcement work under progress
- 2. A-Wing column reinforcement work in progress
- 3. A-wing reinforcement work under progress
- 4. A-Wing slab concreting finished
- 5. Between A-Wing & B-Wing slab concreting finished
- 6. Podium level slab completed in front of B-Wing
- 7. B-Wing reinforcement of columns work under progress
- 8. Shifting of steel to the steel yard
- 9. Basement Level extensions in process
- 10. Segregation of Mivan materials under progress
- 11. Top View as on 30<sup>th</sup> Aug 2018

## 11. Top View as on 30<sup>th</sup> Aug 2018

We value your trust in CNTC and thank you for your support.

With best wishes, **CNTC** 