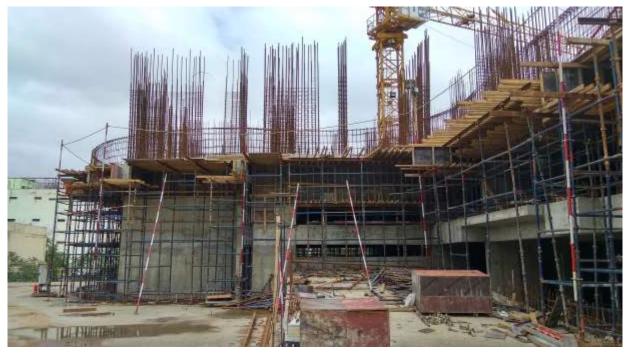

## Summary

- 1. A-Wing First column reinforcement work under progress
- 2. A-Wing column reinforcement work in progress
- 3. A-wing reinforcement work under progress
- 4. A-Wing slab concreting finished
- 5. Between A-Wing & B-Wing slab concreting finished
- 6. Podium level slab completed in front of B-Wing
- 7. B-Wing reinforcement of columns work under progress
- 8. Shifting of steel to the steel yard
- 9. Basement Level extensions in process
- 10. Segregation of Mivan materials under progress
- 11. Top View as on 30<sup>th</sup> Aug 2018

1. A-Wing column reinforcement work under progress

2. A-Wing column reinforcement work under progress

3. A-wing reinforcement work under progress

4. A-Wing slab concreting finished

5. Between A-Wing & B-Wing slab concreting finished

6. Podium level slab completed in front of B-Wing

7. B-Wing reinforcement of columns work under progress

8. Shifting of steel to the steel yard

9. Basement Level extensions in process

10. Segregation of Mivan materials under progress