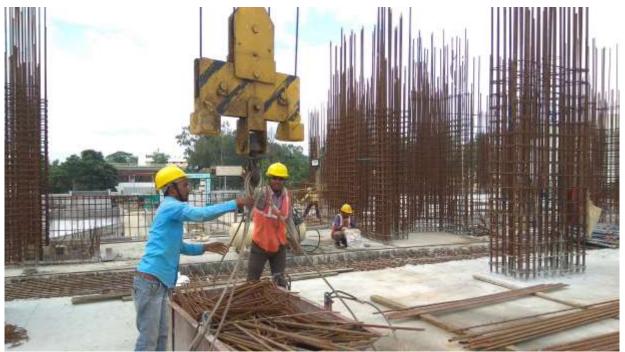

## Summary

- 1. A-Wing First column reinforcement work under progress
- 2. A-Wing column reinforcement work in progress
- 3. A-wing reinforcement work under progress
- 4. A-Wing slab concreting finished
- 5. Between A-Wing & B-Wing slab concreting finished
- 6. Podium level slab completed in front of B-Wing
- 7. B-Wing reinforcement of columns work under progress
- 8. Shifting of steel to the steel yard
- 9. Basement Level extensions in process
- 10. Segregation of Mivan materials under progress
- 11. Top View as on 30<sup>th</sup> Aug 2018

6. Podium level slab completed in front of B-Wing

7. B-Wing reinforcement of columns work under progress

8. Shifting of steel to the steel yard

9. Basement Level extensions in process

10. Segregation of Mivan materials under progress