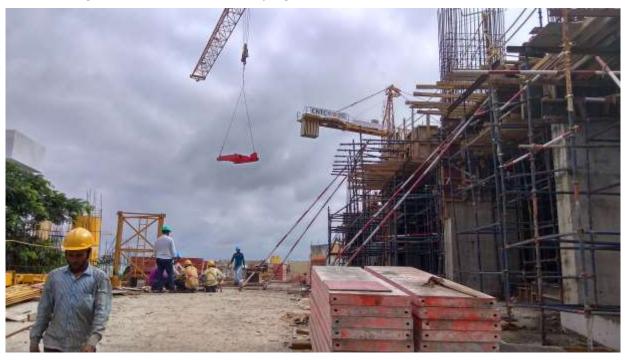

## Summary

- 1. A-Wing First column reinforcement work under progress
- 2. A-Wing column reinforcement work in progress
- 3. A-wing reinforcement work under progress
- 4. A-Wing slab concreting finished
- 5. Between A-Wing & B-Wing slab concreting finished
- 6. Podium level slab completed in front of B-Wing
- 7. B-Wing reinforcement of columns work under progress
- 8. Shifting of steel to the steel yard
- 9. Basement Level extensions in process
- 10. Segregation of Mivan materials under progress
- 11. Top View as on 30<sup>th</sup> Aug 2018

1. A-Wing column reinforcement work under progress

2. A-Wing column reinforcement work under progress

3. A-wing reinforcement work under progress

4. A-Wing slab concreting finished

5. Between A-Wing & B-Wing slab concreting finished