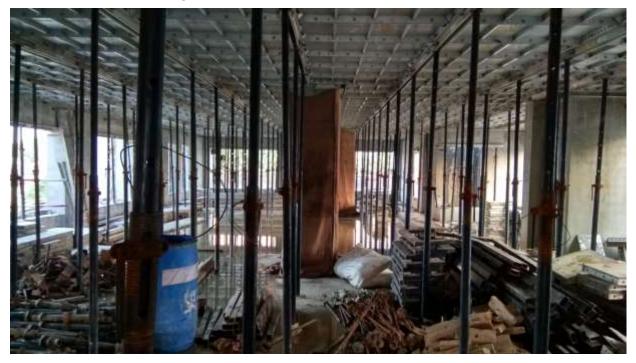

## 5. Maine after concreting on 2<sup>nd</sup> Floor

6. De-shuttering of aluminum foam work on 2<sup>nd</sup> Floor