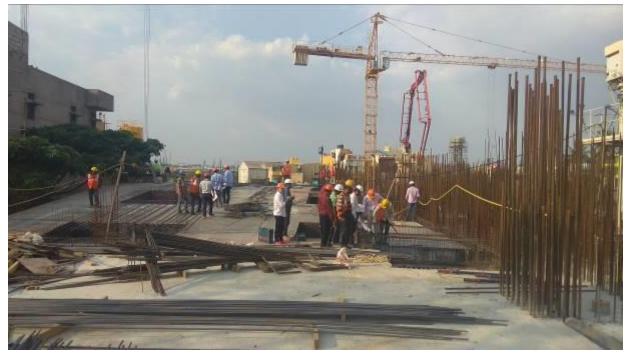

#### Summary:

- 1. Podium Slab reinforcement work in progress:
- 2. Podium Slab Reinforcement work in progress:
- 3. Basement 2 slab concreting:
- 4. B2 level pillar reinforcement work in progress:
- 5. Podium Slab concreting work in progress:
- 6. B3 level columns of PB-Block reinforcement work in progress:
- 7. Top View as on 09<sup>th</sup> April 2018:
- 8. Top View as on 16<sup>th</sup> April 2018:
- 9. Top View as on 30<sup>th</sup> April 2018:

1. Podium Slab reinforcement work in progress:

2. Podium Slab Reinforcement work in progress: