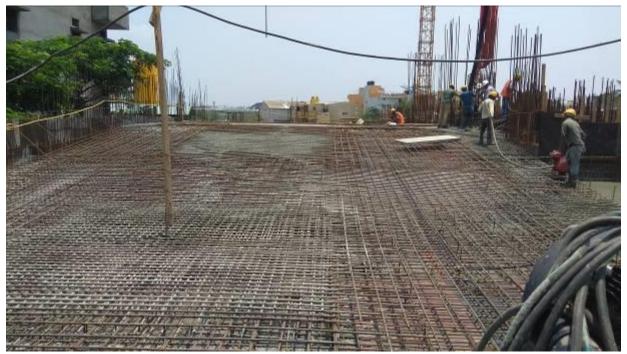

#### Summary:

- 1. Podium Slab reinforcement work in progress:
- 2. Podium Slab Reinforcement work in progress:
- 3. Basement 2 slab concreting:
- 4. B2 level pillar reinforcement work in progress:
- 5. Podium Slab concreting work in progress:
- 6. B3 level columns of PB-Block reinforcement work in progress:
- 7. Top View as on 09<sup>th</sup> April 2018:
- 8. Top View as on 16<sup>th</sup> April 2018:
- 9. Top View as on 30<sup>th</sup> April 2018:

#### 3. Basement 2 slab concreting:

4. B2 level pillar reinforcement work in progress:

5. Podium Slab concreting work in progress:

6. B3 level columns of PB-Block reinforcement work in progress: