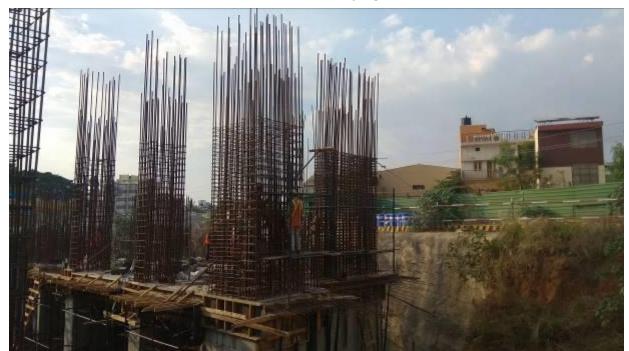

#### Summary:

- 1. Podium Slab reinforcement work in progress:
- 2. Podium Slab Reinforcement work in progress:
- 3. Basement 2 slab concreting:
- 4. B2 level pillar reinforcement work in progress:
- 5. Podium Slab concreting work in progress:
- 6. B3 level columns of PB-Block reinforcement work in progress:
- 7. Top View as on 09<sup>th</sup> April 2018:
- 8. Top View as on 16<sup>th</sup> April 2018:
- 9. Top View as on 30<sup>th</sup> April 2018:

#### 3. Basement 2 slab concreting:

4. B2 level pillar reinforcement work in progress:

5. Podium Slab concreting work in progress:

6. B3 level columns of PB-Block reinforcement work in progress: