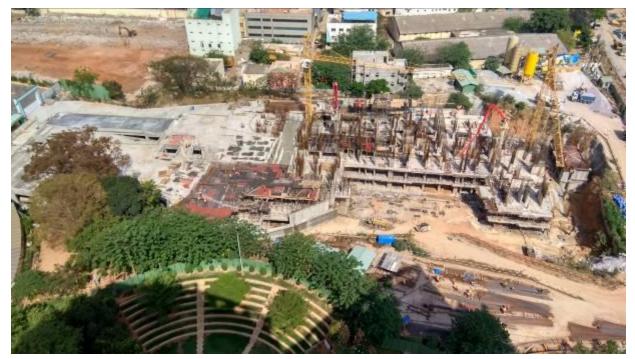

#### Summary:

- 1. Podium Slab reinforcement work in progress:
- 2. Podium Slab Reinforcement work in progress:
- 3. Basement 2 slab concreting:
- 4. B2 level pillar reinforcement work in progress:
- 5. Podium Slab concreting work in progress:
- 6. B3 level columns of PB-Block reinforcement work in progress:
- 7. Top View as on 09<sup>th</sup> April 2018:
- 8. Top View as on 16<sup>th</sup> April 2018:
- 9. Top View as on 30<sup>th</sup> April 2018:

## 9. Top View as on 30<sup>th</sup> April 2018

We value your trust in CNTC and thank you for your support.

With best wishes, **CNTC**