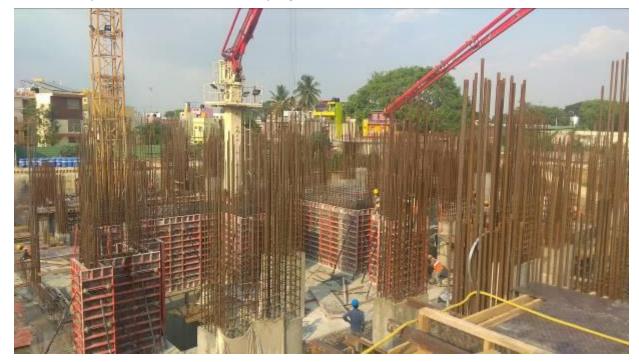

#### Summary:

- 1. Podium Slab reinforcement work in progress:
- 2. Podium Slab Reinforcement work in progress:
- 3. Basement 2 slab concreting:
- 4. B2 level pillar reinforcement work in progress:
- 5. Podium Slab concreting work in progress:
- 6. B3 level columns of PB-Block reinforcement work in progress:
- 7. Top View as on 09<sup>th</sup> April 2018:
- 8. Top View as on 16<sup>th</sup> April 2018:
- 9. Top View as on 30<sup>th</sup> April 2018:

#### 3. Basement 2 slab concreting:

4. B2 level pillar reinforcement work in progress:

5. Podium Slab concreting work in progress:

6. B3 level columns of PB-Block reinforcement work in progress: