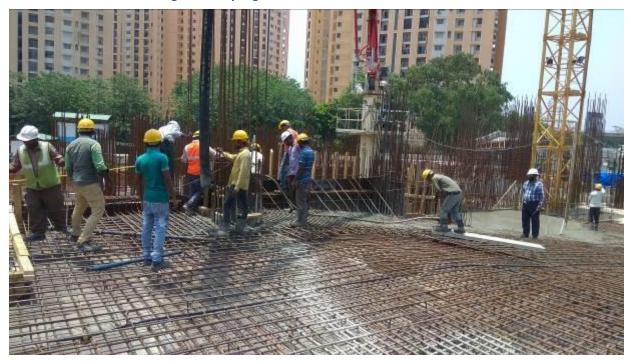

#### Summary:

- 1. Podium Slab reinforcement work in progress:
- 2. Podium Slab Reinforcement work in progress:
- 3. Basement 2 slab concreting:
- 4. B2 level pillar reinforcement work in progress:
- 5. Podium Slab concreting work in progress:
- 6. B3 level columns of PB-Block reinforcement work in progress:
- 7. Top View as on 09<sup>th</sup> April 2018:
- 8. Top View as on 16<sup>th</sup> April 2018:
- 9. Top View as on 30<sup>th</sup> April 2018:

#### 3. Basement 2 slab concreting:

4. B2 level pillar reinforcement work in progress:

5. Podium Slab concreting work in progress:

6. B3 level columns of PB-Block reinforcement work in progress: