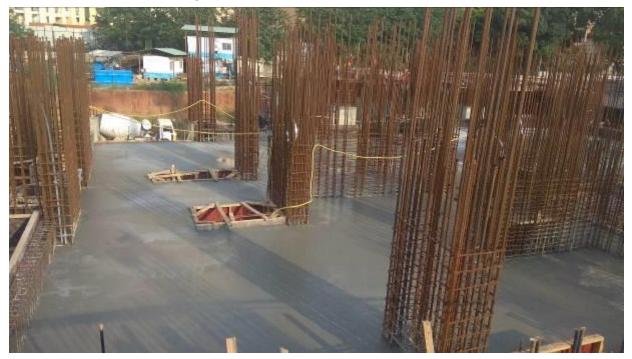

#### Summary:

- 1. Podium Slab reinforcement work in progress:
- 2. Podium Slab Reinforcement work in progress:
- 3. Basement 2 slab concreting:
- 4. B2 level pillar reinforcement work in progress:
- 5. Podium Slab concreting work in progress:
- 6. B3 level columns of PB-Block reinforcement work in progress:
- 7. Top View as on 09<sup>th</sup> April 2018:
- 8. Top View as on 16<sup>th</sup> April 2018:
- 9. Top View as on 30<sup>th</sup> April 2018:

#### 3. Basement 2 slab concreting:

4. B2 level pillar reinforcement work in progress:

5. Podium Slab concreting work in progress:

6. B3 level columns of PB-Block reinforcement work in progress: