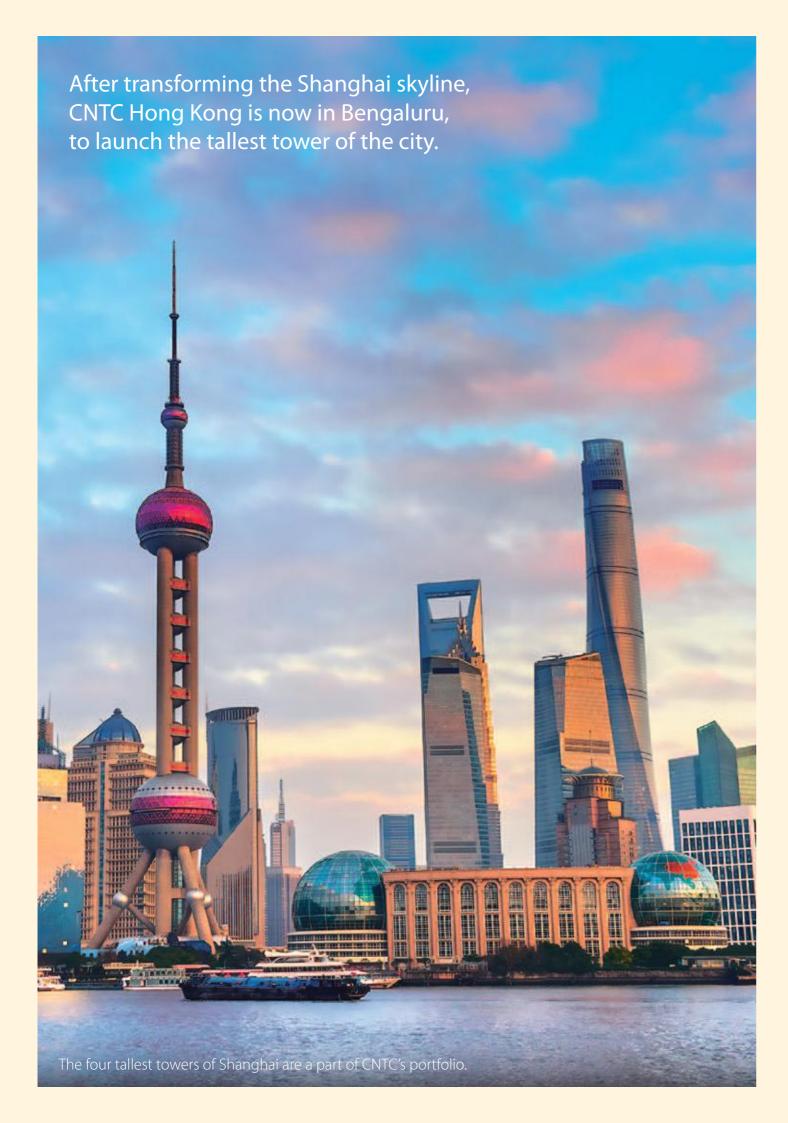

Construction Update - Feb 2019



# Dear Patron,

We are delighted to share the construction update for The Presidential Tower, for the month of February 2019.

#### INDEX

- 1. Podium Driveway
- 2. Side view with Miani work in progress
- 3. Aluminium form work in progress on 10th slab
- 4. Rebar structure on 10th slab
- 5. Supervision by Quality Inspection Team from Hong Kong
- 6. Completed Aluminium Form Work on the 9th slab
- 7. Bending, Cutting & Treading of Rebar at Rebar Processing Plant
- 8. Front view
- 9. Top view
- 10. Construction progress (AUG '18 FEB '19)

With best wishes, CNTC Team



These are the latest photographs of the progress at the construction site, to give you an insight into the work that has been completed in the last month. We value your trust in CNTC Hong Kong and thank you for your support.