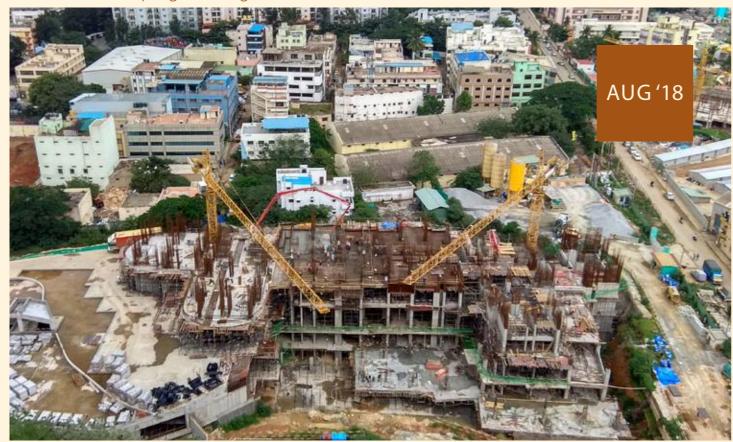

#### INDEX

- 1. Podium Driveway
- 2. Side view with Miani work in progress
- 3. Aluminium form work in progress on 10th slab
- 4. Rebar structure on 10th slab
- 5. Supervision by Quality Inspection Team from Hong Kong
- 6. Completed Aluminium Form Work on the 9th slab
- 7. Bending, Cutting & Treading of Rebar at Rebar Processing Plant
- 8. Front view
- 9. Top view
- 10. Construction progress (AUG '18 FEB '19)

# 9. Top view

10. Construction progress (Aug '18 - FEB '19)