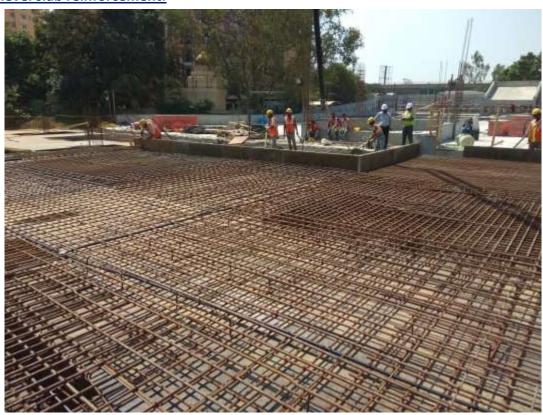

ings from CNTC!!

We are happy to share an update on the project progress of "The Presidential Tower".

## **Summary:**

- 1. B3 level shear wall and lift wall concreting work completed
- 2. B2 level shear wall, reinforcement and shuttering work in progress
- **3.** B2 level shear wall concreting work in progress
- **4.** B2 level podium and tower area slab casted
- 5. B1 level podium slab concreting work in completed
- **6.** West side at B2 level retaining wall casting work in progress
- **7.** Podium slab water proofing work in progress

"The Presidential Tower" is approved by RERA and RERA approval number is PR/KN/170731/000565.



The latest pictures of the progress at site will give you an insight into the actual work that has been accomplished.

## **B1 level slab reinforcement:**



**B1 podium slab concreting work** 





## Shear wall reinforcement work from B2 to B1 level



We value your trust in CNTC and thank you for your support

With best wishes,

CRM Team
CNTC