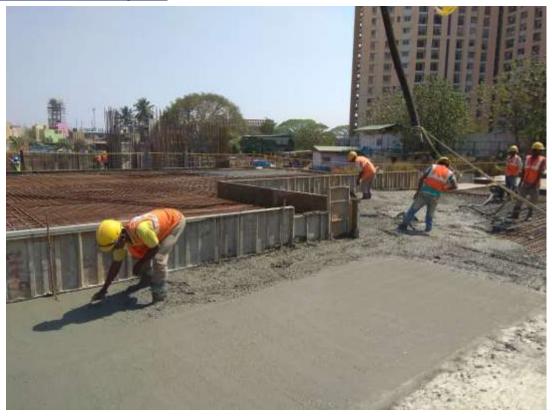

an update on the project progress of "The Presidential Tower".

## **Summary:**

- 1. B3 level shear wall and lift wall concreting work completed
- 2. B2 level shear wall, reinforcement and shuttering work in progress
- **3.** B2 level shear wall concreting work in progress
- **4.** B2 level podium and tower area slab casted
- 5. B1 level podium slab concreting work in completed
- **6.** West side at B2 level retaining wall casting work in progress
- **7.** Podium slab water proofing work in progress

"The Presidential Tower" is approved by RERA and RERA approval number is PR/KN/170731/000565.



The latest pictures of the progress at site will give you an insight into the actual work that has been accomplished.

## **B1 level slab reinforcement:**



**B1 podium slab concreting work** 





## Shear wall reinforcement work from B2 to B1 level



We value your trust in CNTC and thank you for your support

With best wishes,

CRM Team
CNTC