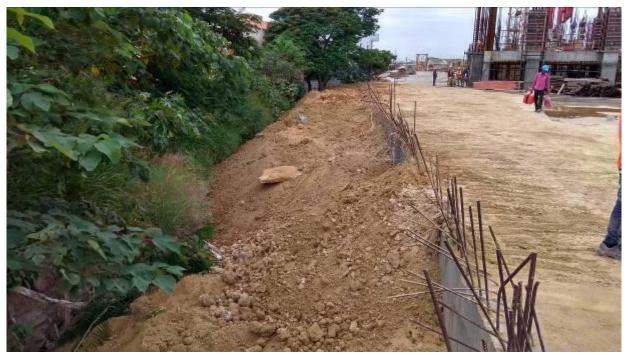

### **Summary**

- 1. Podium Slab Drive way reinforcement work near B-Wing under progress
- 2. Podium Slab Drive way concreting work near B-Wing finished
- 3. A-Wing & B Wing Ramp Slab curing process
- 4. A-Wing First floor column form work under progress
- 5. Between A-Wing & B Wing column reinforcement work in progress
- 6. Retaining wall earth filling work in progress
- 7. A-Wing reinforcement work in progress
- 8. Top View as on 25<sup>th</sup> June 2018
- 9. Construction Progress Chart
- 10. Special Visit from Vice Chairman of CNTC World Wide

5. Between A-Wing & B Wing column reinforcement work in progress

6. Retaining wall earth filling work in progress

7. A-Wing reinforcement work in progress

8. Top View as on 25<sup>th</sup> June 2018