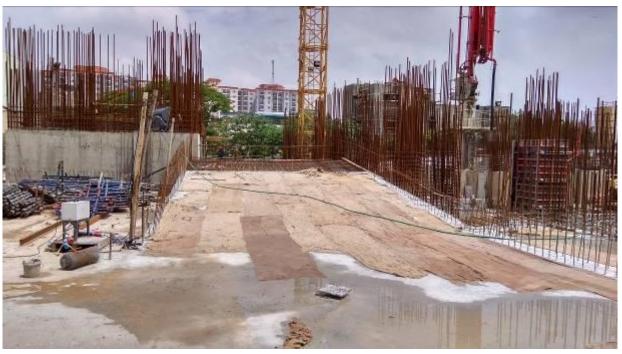

1. Podium Slab Drive way reinforcement work near B-Wing under progress

2. Podium Slab Drive way concreting work near B-Wing finished

3. A-Wing & B Wing Ramp Slab curing process

4. A-Wing First floor column form work under progress