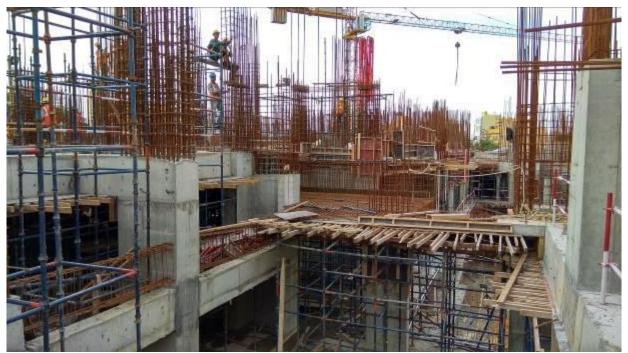

### **Summary**

- 1. Podium Slab Drive way reinforcement work near B-Wing under progress
- 2. Podium Slab Drive way concreting work near B-Wing finished
- 3. A-Wing & B Wing Ramp Slab curing process
- 4. A-Wing First floor column form work under progress
- 5. Between A-Wing & B Wing column reinforcement work in progress
- 6. Retaining wall earth filling work in progress
- 7. A-Wing reinforcement work in progress
- 8. Top View as on 25<sup>th</sup> June 2018
- 9. Construction Progress Chart
- 10. Special Visit from Vice Chairman of CNTC World Wide

5. Between A-Wing & B Wing column reinforcement work in progress

6. Retaining wall earth filling work in progress

7. A-Wing reinforcement work in progress

8. Top View as on 25<sup>th</sup> June 2018