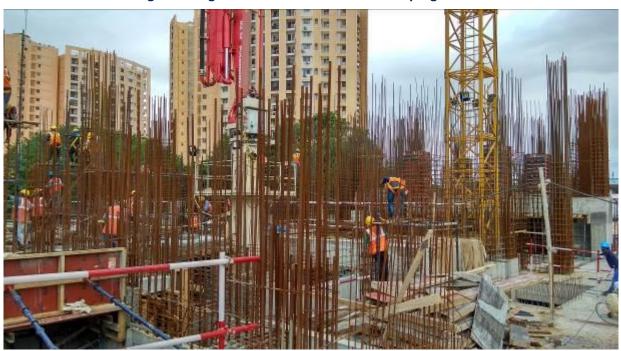

### **Summary**

- 1. Podium Slab Drive way reinforcement work near B-Wing under progress
- 2. Podium Slab Drive way concreting work near B-Wing finished
- 3. A-Wing & B Wing Ramp Slab curing process
- 4. A-Wing First floor column form work under progress
- 5. Between A-Wing & B Wing column reinforcement work in progress
- 6. Retaining wall earth filling work in progress
- 7. A-Wing reinforcement work in progress
- 8. Top View as on 25<sup>th</sup> June 2018
- 9. Construction Progress Chart
- 10. Special Visit from Vice Chairman of CNTC World Wide

5. Between A-Wing & B Wing column reinforcement work in progress

6. Retaining wall earth filling work in progress

7. A-Wing reinforcement work in progress

8. Top View as on 25<sup>th</sup> June 2018