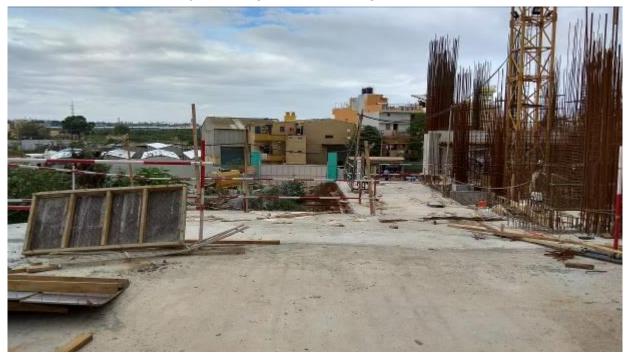

1. Podium Slab Drive way reinforcement work near B-Wing under progress

2. Podium Slab Drive way concreting work near B-Wing finished

3. A-Wing & B Wing Ramp Slab curing process

4. A-Wing First floor column form work under progress

5. Between A-Wing & B Wing column reinforcement work in progress

6. Retaining wall earth filling work in progress

7. A-Wing reinforcement work in progress

8. Top View as on 25<sup>th</sup> June 2018