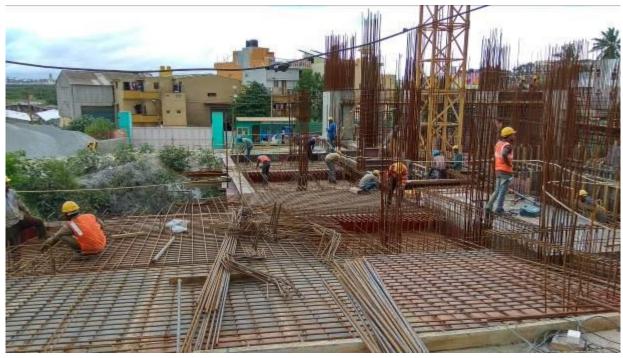

1. Podium Slab Drive way reinforcement work near B-Wing under progress

2. Podium Slab Drive way concreting work near B-Wing finished

3. A-Wing & B Wing Ramp Slab curing process

4. A-Wing First floor column form work under progress