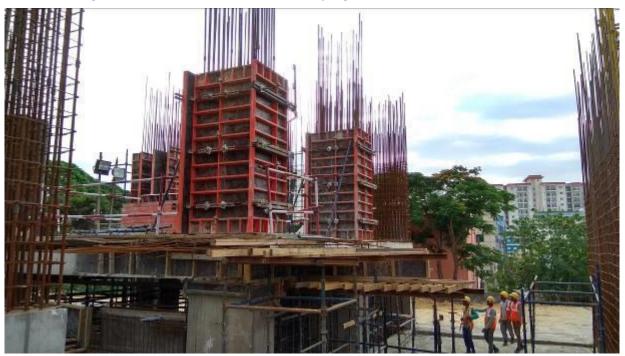

### **Summary**

- 1. Podium Slab Drive way reinforcement work near B-Wing under progress
- 2. Podium Slab Drive way concreting work near B-Wing finished
- 3. A-Wing & B Wing Ramp Slab curing process
- 4. A-Wing First floor column form work under progress
- 5. Between A-Wing & B Wing column reinforcement work in progress
- 6. Retaining wall earth filling work in progress
- 7. A-Wing reinforcement work in progress
- 8. Top View as on 25<sup>th</sup> June 2018
- 9. Construction Progress Chart
- 10. Special Visit from Vice Chairman of CNTC World Wide

1. Podium Slab Drive way reinforcement work near B-Wing under progress

2. Podium Slab Drive way concreting work near B-Wing finished

3. A-Wing & B Wing Ramp Slab curing process

4. A-Wing First floor column form work under progress