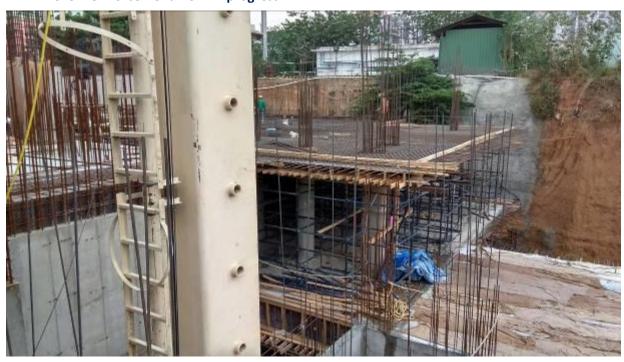

. B1 level Reinforcement work in progress
- 5. Shuttering of Ramp from B2 level to B3 level
- 6. B2 level of Tower B side column concreting in progress
- 7. Club house Gym equipment installation finished and ready to use

"The Presidential Tower" is approved by RERA and RERA approval number is PR/KN/170731/000565.

#### **Did you know:**

The world's first skyscraper, built in 1885, was the Home Insurance Building in Chicago, Illinois, which stood at 42 meters or 138 feet and was 10 storeys.



The latest pictures of the progress at site will give you an insight into the actual work that has been accomplished.

#### 1. Ramp curing from Ground to B1:



## 2. B1 level Reinforcement work in progress:





## 3. Basement podium level 3 curing



# 4. B1 level Reinforcement work in progress:





# 5. Shuttering of Ramp from B2 level to B3 level



## 6. Shuttering of Ramp from B2 level to B3 level





# 7. B2 level of Tower B side column concreting in progress



#### 8. B2 level of Tower B side column concreting in progress





# 9. Club house Gym equipment installation finished and ready to use



## 10. Club House gym





## 11. Club House gym



We value your trust in CNTC and thank you for your support.

With best wishes, **CNTC**