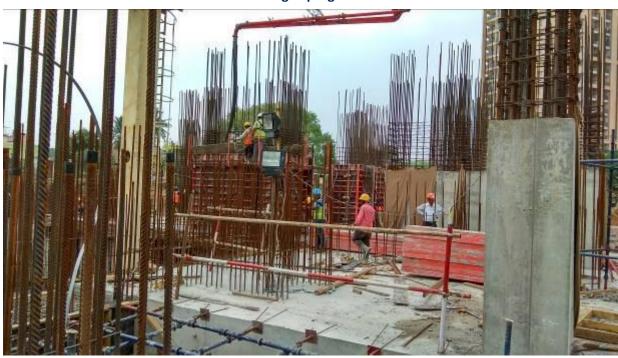

# 7. B2 level of Tower B side column concreting in progress

#### 8. B2 level of Tower B side column concreting in progress