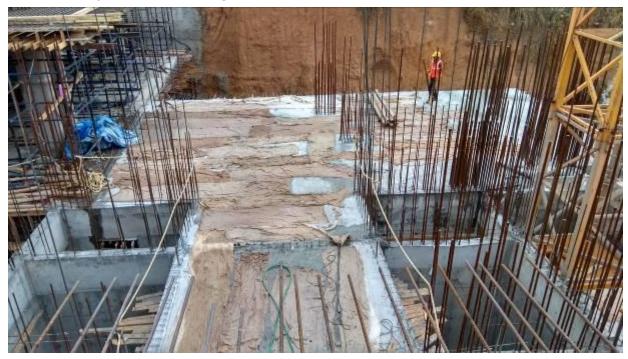

progress
- 3. Basement podium level 3 curing
- 4. B1 level Reinforcement work in progress
- 5. Shuttering of Ramp from B2 level to B3 level
- 6. B2 level of Tower B side column concreting in progress
- 7. Club house Gym equipment installation finished and ready to use

"The Presidential Tower" is approved by RERA and RERA approval number is PR/KN/170731/000565.

#### **Did you know:**

The world's first skyscraper, built in 1885, was the Home Insurance Building in Chicago, Illinois, which stood at 42 meters or 138 feet and was 10 storeys.



The latest pictures of the progress at site will give you an insight into the actual work that has been accomplished.

#### 1. Ramp curing from Ground to B1:



## 2. B1 level Reinforcement work in progress:





## 3. Basement podium level 3 curing



# 4. B1 level Reinforcement work in progress:





# 5. Shuttering of Ramp from B2 level to B3 level



## 6. Shuttering of Ramp from B2 level to B3 level





# 7. B2 level of Tower B side column concreting in progress



#### 8. B2 level of Tower B side column concreting in progress





# 9. Club house Gym equipment installation finished and ready to use



## 10. Club House gym





## 11. Club House gym



We value your trust in CNTC and thank you for your support.

With best wishes, **CNTC**