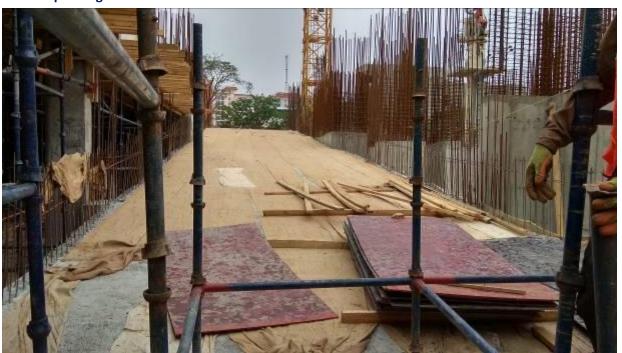

.

#### **Summary:**

- 1. Ramp curing from Ground to B1
- 2. B1 level Reinforcement work in progress
- 3. Basement podium level 3 curing
- 4. B1 level Reinforcement work in progress
- 5. Shuttering of Ramp from B2 level to B3 level
- 6. B2 level of Tower B side column concreting in progress
- 7. Club house Gym equipment installation finished and ready to use

"The Presidential Tower" is approved by RERA and RERA approval number is PR/KN/170731/000565.

#### **Did you know:**

The world's first skyscraper, built in 1885, was the Home Insurance Building in Chicago, Illinois, which stood at 42 meters or 138 feet and was 10 storeys.



The latest pictures of the progress at site will give you an insight into the actual work that has been accomplished.

#### 1. Ramp curing from Ground to B1:



## 2. B1 level Reinforcement work in progress:





## 3. Basement podium level 3 curing



# 4. B1 level Reinforcement work in progress:





# 5. Shuttering of Ramp from B2 level to B3 level



## 6. Shuttering of Ramp from B2 level to B3 level





# 7. B2 level of Tower B side column concreting in progress



#### 8. B2 level of Tower B side column concreting in progress





# 9. Club house Gym equipment installation finished and ready to use



## 10. Club House gym





## 11. Club House gym



We value your trust in CNTC and thank you for your support.

With best wishes, **CNTC**