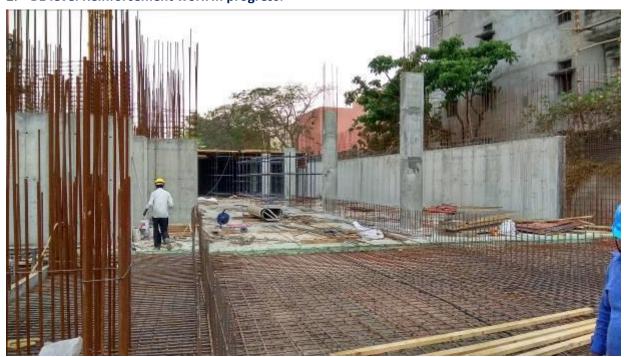

to B1
- 2. B1 level Reinforcement work in progress
- 3. Basement podium level 3 curing
- 4. B1 level Reinforcement work in progress
- 5. Shuttering of Ramp from B2 level to B3 level
- 6. B2 level of Tower B side column concreting in progress
- 7. Club house Gym equipment installation finished and ready to use

"The Presidential Tower" is approved by RERA and RERA approval number is PR/KN/170731/000565.

#### **Did you know:**

The world's first skyscraper, built in 1885, was the Home Insurance Building in Chicago, Illinois, which stood at 42 meters or 138 feet and was 10 storeys.



The latest pictures of the progress at site will give you an insight into the actual work that has been accomplished.

#### 1. Ramp curing from Ground to B1:



## 2. B1 level Reinforcement work in progress:





## 3. Basement podium level 3 curing



# 4. B1 level Reinforcement work in progress:





# 5. Shuttering of Ramp from B2 level to B3 level



## 6. Shuttering of Ramp from B2 level to B3 level





# 7. B2 level of Tower B side column concreting in progress



#### 8. B2 level of Tower B side column concreting in progress





# 9. Club house Gym equipment installation finished and ready to use



## 10. Club House gym





## 11. Club House gym



We value your trust in CNTC and thank you for your support.

With best wishes, **CNTC**