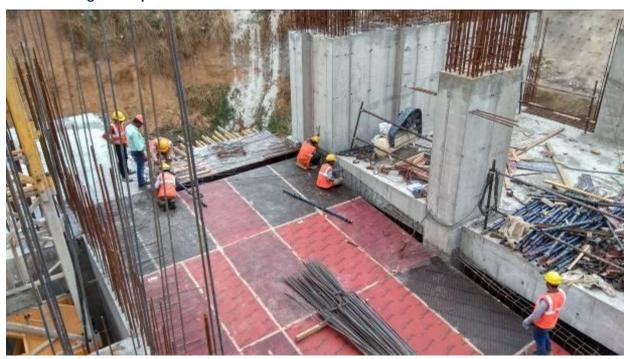

ng of Ramp from B2 level to B3 level
- 6. B2 level of Tower B side column concreting in progress
- 7. Club house Gym equipment installation finished and ready to use

"The Presidential Tower" is approved by RERA and RERA approval number is PR/KN/170731/000565.

#### **Did you know:**

The world's first skyscraper, built in 1885, was the Home Insurance Building in Chicago, Illinois, which stood at 42 meters or 138 feet and was 10 storeys.



The latest pictures of the progress at site will give you an insight into the actual work that has been accomplished.

#### 1. Ramp curing from Ground to B1:



## 2. B1 level Reinforcement work in progress:





## 3. Basement podium level 3 curing



# 4. B1 level Reinforcement work in progress:





# 5. Shuttering of Ramp from B2 level to B3 level



## 6. Shuttering of Ramp from B2 level to B3 level





# 7. B2 level of Tower B side column concreting in progress



#### 8. B2 level of Tower B side column concreting in progress





# 9. Club house Gym equipment installation finished and ready to use



## 10. Club House gym





## 11. Club House gym



We value your trust in CNTC and thank you for your support.

With best wishes, **CNTC**