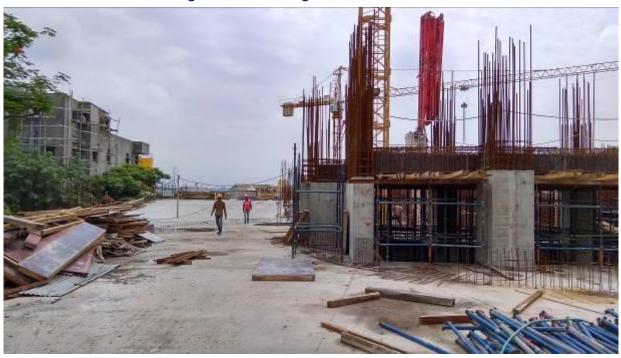

h May 2018
- 9. Construction Progress Chart

The Presidential Tower RERA approval number is PRM/KA/RERA/1251/309/PR/171014/000565.

### **Did You Know**

For a skyscraper to be stable, it must be built on a strong foundation. The part of the building that's found below the ground is called the substructure. It supports the entire skyscraper and keeps it standing tall and strong. Workers must blast into the bedrock — the solid rock found deep beneath the soil — to build the sturdy base of the skyscraper. The part of a skyscraper that you see above the ground is known as the superstructure.





The latest pictures of the progress at site that will give you an insight into the actual work that has been accomplished in the last one month.

### 1. Podium Slab concreting work near A-Wing done



## 2. Podium Slab Reinforcement work in progress







# 3. A-Wing Ramp Slab finished



# 4. A-Wing Front Side Podium work in progress







## 5. A-Wing ground level reinforcement work in progress



## 6. B-Wing Ramp entry to the basement concrete work in progress







# 7. B-Wing Ramp reinforcement work in progress



# 8. Top View as on 28th May 2018







### 9. Construction Progress Chart

| 序号<br>No | 工程项目<br>Project                    |                              | 开始时间<br>Starting Time | 完成时间<br>Complete Time | 施工时间<br>Construction Time | 2017 |   |   |    |    | 2018 |   |   |   |   |   |   |   |    |    |    |     |      |
|----------|------------------------------------|------------------------------|-----------------------|-----------------------|--------------------