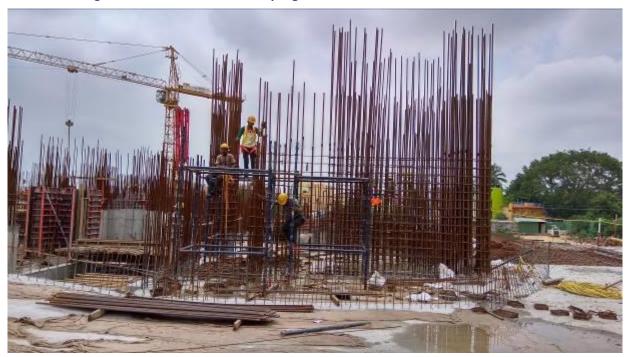

### 1. Podium Slab concreting work near A-Wing done

## 2. Podium Slab Reinforcement work in progress