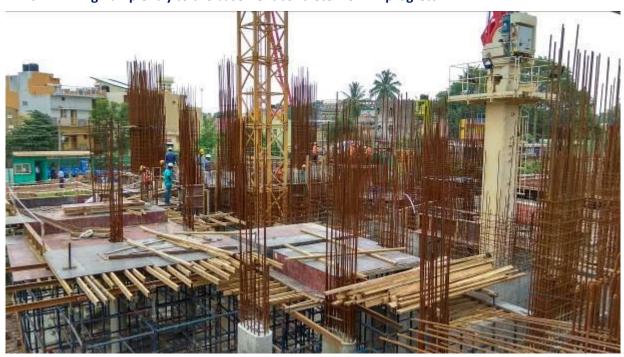

ground is called the substructure. It supports the entire skyscraper and keeps it standing tall and strong. Workers must blast into the bedrock — the solid rock found deep beneath the soil — to build the sturdy base of the skyscraper. The part of a skyscraper that you see above the ground is known as the superstructure.





The latest pictures of the progress at site that will give you an insight into the actual work that has been accomplished in the last one month.

### 1. Podium Slab concreting work near A-Wing done



## 2. Podium Slab Reinforcement work in progress







# 3. A-Wing Ramp Slab finished



# 4. A-Wing Front Side Podium work in progress







## 5. A-Wing ground level reinforcement work in progress



## 6. B-Wing Ramp entry to the basement concrete work in progress







# 7. B-Wing Ramp reinforcement work in progress



# 8. Top View as on 28th May 2018







### 9. Construction Progress Chart

| 序号<br>No | 工程项目<br>Project                    |                              | 开始时间<br>Starting Time | 完成时间<br>Complete Time | 施工时间<br>Construction Time | 2017 |   |   |    |    | 2018 |   |   |   |   |   |   |   |    |    |    |     |      |
|----------|------------------------------------|------------------------------|-----------------------|-----------------------|---------------------------|------|---|---|----|----|------|---|---|---|---|---|---|---|----|----|----|-----|------|
|          |                                    |                              |                       |                       |                           | 7    | 8 | 9 | 10 |