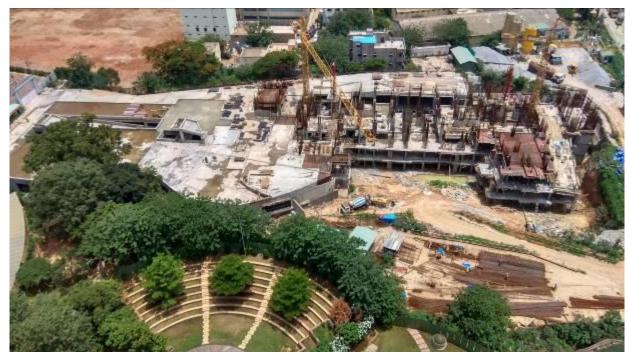

#### Summary

- 1. Podium Slab concreting work near A-Wing done
- 2. Podium Slab Reinforcement work in progress
- 3. A-Wing Ramp Slab finished
- 4. A-Wing Front Side Podium work in progress
- 5. A-Wing ground level reinforcement work in progress
- 6. B-Wing Ramp entry to the basement concrete work in progress
- 7. B-Wing Ramp reinforcement work in progress
- 8. Top View as on 28th May 2018
- 9. Construction Progress Chart

The latest pictures of the progress at site that will give you an insight into the actual work that has been accomplished in the last one month.

# 8. Top View as on 28th May 2018