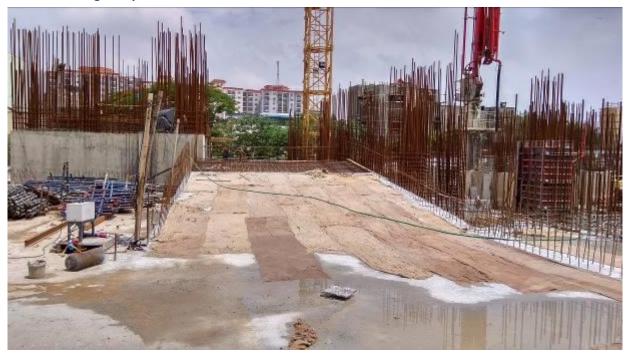

s PRM/KA/RERA/1251/309/PR/171014/000565.

### **Did You Know**

For a skyscraper to be stable, it must be built on a strong foundation. The part of the building that's found below the ground is called the substructure. It supports the entire skyscraper and keeps it standing tall and strong. Workers must blast into the bedrock — the solid rock found deep beneath the soil — to build the sturdy base of the skyscraper. The part of a skyscraper that you see above the ground is known as the superstructure.





The latest pictures of the progress at site that will give you an insight into the actual work that has been accomplished in the last one month.

### 1. Podium Slab concreting work near A-Wing done



## 2. Podium Slab Reinforcement work in progress







# 3. A-Wing Ramp Slab finished



# 4. A-Wing Front Side Podium work in progress







## 5. A-Wing ground level reinforcement work in progress



## 6. B-Wing Ramp entry to the basement concrete work in progress







# 7. B-Wing Ramp reinforcement work in progress



# 8. Top View as on 28th May 2018







### 9. Construction Progress Chart

| 序号<br>No | 工程项目<br>Project                    |                              | 开始时间<br>Starting Time | 完成时间<br>Complete Time | 施工时间<br>Construction Time | 2017 |   |   |    |    | 2018 |   |   |   |   |   |   |   |    |    |    |     |      |
|----------|------------------------------------|------------------------------|-----------------------|-----------------------|---------------------------|------|---|---|----|----|------|---|---|---|---|---|---|---|----|----|----|-----|-