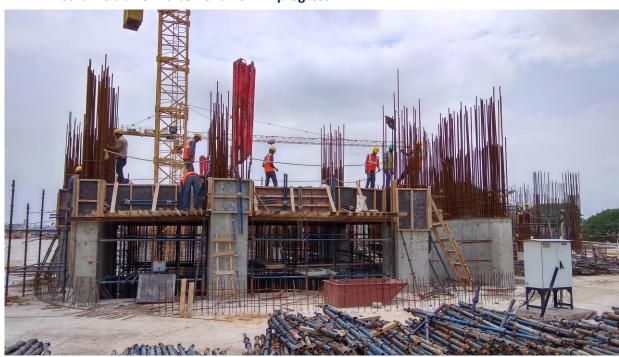

sidential Tower RERA approval number is PRM/KA/RERA/1251/309/PR/171014/000565.

### **Did You Know**

For a skyscraper to be stable, it must be built on a strong foundation. The part of the building that's found below the ground is called the substructure. It supports the entire skyscraper and keeps it standing tall and strong. Workers must blast into the bedrock — the solid rock found deep beneath the soil — to build the sturdy base of the skyscraper. The part of a skyscraper that you see above the ground is known as the superstructure.





The latest pictures of the progress at site that will give you an insight into the actual work that has been accomplished in the last one month.

### 1. Podium Slab concreting work near A-Wing done



## 2. Podium Slab Reinforcement work in progress







# 3. A-Wing Ramp Slab finished



# 4. A-Wing Front Side Podium work in progress







## 5. A-Wing ground level reinforcement work in progress



## 6. B-Wing Ramp entry to the basement concrete work in progress







# 7. B-Wing Ramp reinforcement work in progress



# 8. Top View as on 28th May 2018







### 9. Construction Progress Chart

| 序号<br>No | 工程项目<br>Project                    |                              | 开始时间<br>Starting Time | 完成时间<br>Complete Time | 施工时间<br>Construction Time | 2017 |   |   |    |    | 2018 |   |   |   |   |   |   |   |    |    |    |     |      |
|----------|------------------------------------|------------------------------|-----------------------|-----------------------|---------------------------|------|---|---|----|----|------|---|---|---|