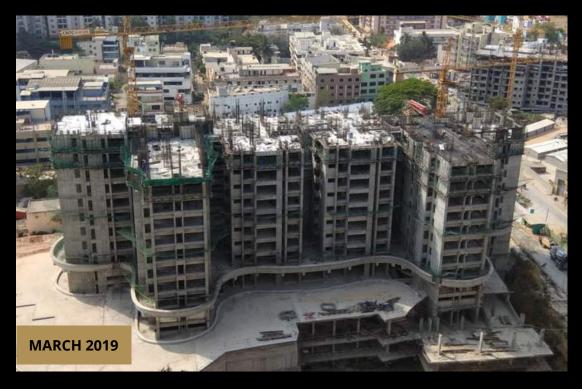

leted Form work on the 21st floor slab
- 6. View of Block A
- 7. View of Block B
- 8. Front View
- 9. Top View
- 10. Side view with shuttering work in progress
- 11. Construction progress (Jan'19- July'19)

With best wishes, CNTC Team These are the latest photographs of the progress at the construction site, to give you an insight into the work that has been completed in the last month. We Value your trust in CNTC Hong Kong and thank you for your support.

### 1. Podium Driveway



# 2. Casting 22nd floor slab





#### 4. Rebar Structure on 22nd Floor



5. Completed Form Work on the 21st floor



## 6. View of Block A



#### 7. View of Block B



### 8. Front View



# 9. Top View



10. Side view with shuttering work in progress



# 11. Construction progress (Jan '19 - July '19)















### Reference 3D view for Landscape Area





#### **The Presidential Tower**

No.8, Tumkur road, Near Taj, Yeshwanthpur, Bengaluru - 560022

Ph. +91 96861 07178 | www.cntcindiaprojects.com

RERA approval number - PRM/KA/RERA/1251/309/PR/171014/000565