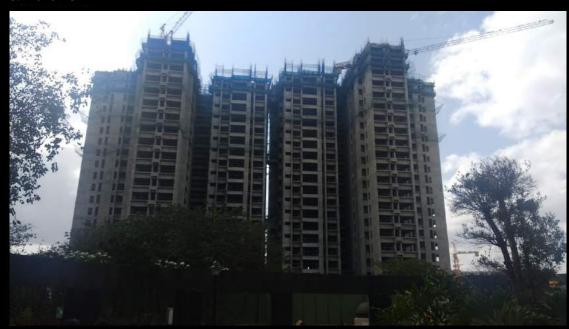

veway
- 2. Casting 22nd floor slab
- 3. Commenced Plastering work on 2nd floor
- 4. Rebar Structure on 22nd Floor
- 5. Completed Form work on the 21st floor slab
- 6. View of Block A
- 7. View of Block B
- 8. Front View
- 9. Top View
- 10. Side view with shuttering work in progress
- 11. Construction progress (Jan'19- July'19)

With best wishes, CNTC Team These are the latest photographs of the progress at the construction site, to give you an insight into the work that has been completed in the last month. We Value your trust in CNTC Hong Kong and thank you for your support.

### 1. Podium Driveway



# 2. Casting 22nd floor slab





#### 4. Rebar Structure on 22nd Floor



5. Completed Form Work on the 21st floor



## 6. View of Block A



#### 7. View of Block B



### 8. Front View



# 9. Top View



10. Side view with shuttering work in progress



# 11. Construction progress (Jan '19 - July '19)















### Reference 3D view for Landscape Area





#### **The Presidential Tower**

No.8, Tumkur road, Near Taj, Yeshwanthpur, Bengaluru - 560022

Ph. +91 96861 07178 | www.cntcindiaprojects.com

RERA approval number - PRM/KA/RERA/1251/309/PR/171014/000565