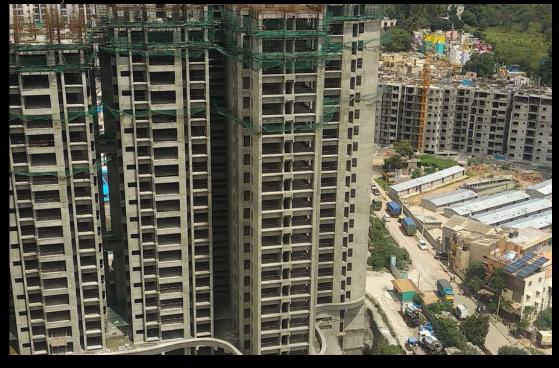

NDEX

- 1. Podium Driveway
- 2. Casting 22nd floor slab
- 3. Commenced Plastering work on 2nd floor
- 4. Rebar Structure on 22nd Floor
- 5. Completed Form work on the 21st floor slab
- 6. View of Block A
- 7. View of Block B
- 8. Front View
- 9. Top View
- 10. Side view with shuttering work in progress
- 11. Construction progress (Jan'19- July'19)

With best wishes, CNTC Team These are the latest photographs of the progress at the construction site, to give you an insight into the work that has been completed in the last month. We Value your trust in CNTC Hong Kong and thank you for your support.

### 1. Podium Driveway



# 2. Casting 22nd floor slab





#### 4. Rebar Structure on 22nd Floor



5. Completed Form Work on the 21st floor



## 6. View of Block A



#### 7. View of Block B



### 8. Front View



# 9. Top View



10. Side view with shuttering work in progress



# 11. Construction progress (Jan '19 - July '19)















### Reference 3D view for Landscape Area





#### **The Presidential Tower**

No.8, Tumkur road, Near Taj, Yeshwanthpur, Bengaluru - 560022

Ph. +91 96861 07178 | www.cntcindiaprojects.com

RERA approval number - PRM/KA/RERA/1251/309/PR/171014/000565