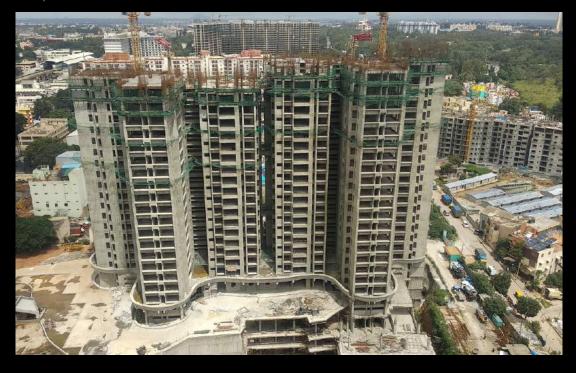

g 22nd floor slab
- 3. Commenced Plastering work on 2nd floor
- 4. Rebar Structure on 22nd Floor
- 5. Completed Form work on the 21st floor slab
- 6. View of Block A
- 7. View of Block B
- 8. Front View
- 9. Top View
- 10. Side view with shuttering work in progress
- 11. Construction progress (Jan'19- July'19)

With best wishes, CNTC Team These are the latest photographs of the progress at the construction site, to give you an insight into the work that has been completed in the last month. We Value your trust in CNTC Hong Kong and thank you for your support.

### 1. Podium Driveway



# 2. Casting 22nd floor slab





#### 4. Rebar Structure on 22nd Floor



5. Completed Form Work on the 21st floor



## 6. View of Block A



#### 7. View of Block B



### 8. Front View



# 9. Top View



10. Side view with shuttering work in progress



# 11. Construction progress (Jan '19 - July '19)















### Reference 3D view for Landscape Area





#### **The Presidential Tower**

No.8, Tumkur road, Near Taj, Yeshwanthpur, Bengaluru - 560022

Ph. +91 96861 07178 | www.cntcindiaprojects.com

RERA approval number - PRM/KA/RERA/1251/309/PR/171014/000565