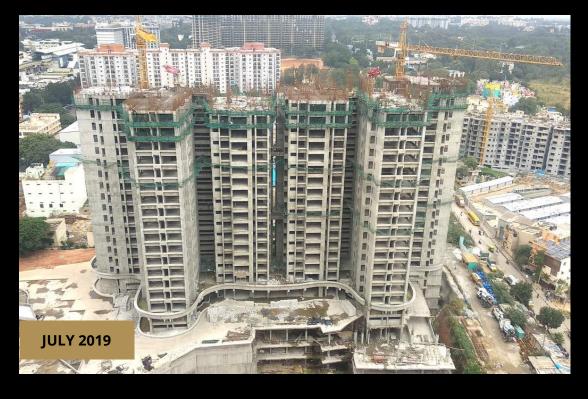

rm work on the 21st floor slab
- 6. View of Block A
- 7. View of Block B
- 8. Front View
- 9. Top View
- 10. Side view with shuttering work in progress
- 11. Construction progress (Jan'19- July'19)

With best wishes, CNTC Team These are the latest photographs of the progress at the construction site, to give you an insight into the work that has been completed in the last month. We Value your trust in CNTC Hong Kong and thank you for your support.

### 1. Podium Driveway



# 2. Casting 22nd floor slab





#### 4. Rebar Structure on 22nd Floor



5. Completed Form Work on the 21st floor



## 6. View of Block A



#### 7. View of Block B



### 8. Front View



# 9. Top View



10. Side view with shuttering work in progress



# 11. Construction progress (Jan '19 - July '19)















### Reference 3D view for Landscape Area





#### **The Presidential Tower**

No.8, Tumkur road, Near Taj, Yeshwanthpur, Bengaluru - 560022

Ph. +91 96861 07178 | www.cntcindiaprojects.com

RERA approval number - PRM/KA/RERA/1251/309/PR/171014/000565