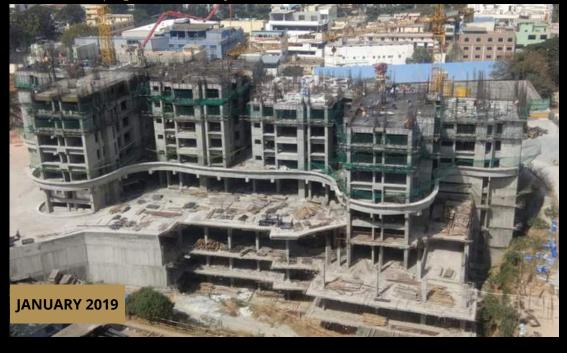

Completed Form work on the 21st floor slab
- 6. View of Block A
- 7. View of Block B
- 8. Front View
- 9. Top View
- 10. Side view with shuttering work in progress
- 11. Construction progress (Jan'19- July'19)

With best wishes, CNTC Team These are the latest photographs of the progress at the construction site, to give you an insight into the work that has been completed in the last month. We Value your trust in CNTC Hong Kong and thank you for your support.

### 1. Podium Driveway



# 2. Casting 22nd floor slab





#### 4. Rebar Structure on 22nd Floor



5. Completed Form Work on the 21st floor



## 6. View of Block A



#### 7. View of Block B



### 8. Front View



# 9. Top View



10. Side view with shuttering work in progress



# 11. Construction progress (Jan '19 - July '19)















### Reference 3D view for Landscape Area





#### **The Presidential Tower**

No.8, Tumkur road, Near Taj, Yeshwanthpur, Bengaluru - 560022

Ph. +91 96861 07178 | www.cntcindiaprojects.com

RERA approval number - PRM/KA/RERA/1251/309/PR/171014/000565