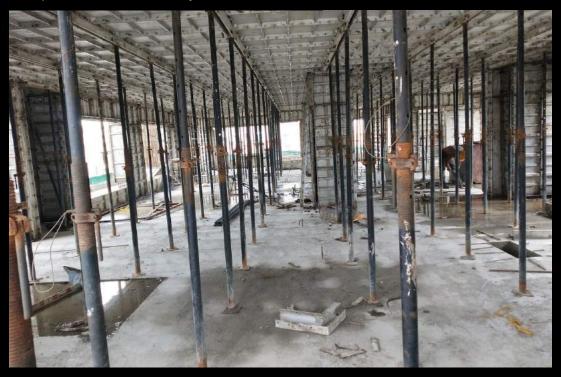

idential Tower for the month of August 2019.

#### INDEX

- 1. Podium Driveway
- 2. Casting 22nd floor slab
- 3. Commenced Plastering work on 2nd floor
- 4. Rebar Structure on 22nd Floor
- 5. Completed Form work on the 21st floor slab
- 6. View of Block A
- 7. View of Block B
- 8. Front View
- 9. Top View
- 10. Side view with shuttering work in progress
- 11. Construction progress (Jan'19- July'19)

With best wishes, CNTC Team These are the latest photographs of the progress at the construction site, to give you an insight into the work that has been completed in the last month. We Value your trust in CNTC Hong Kong and thank you for your support.

### 1. Podium Driveway



# 2. Casting 22nd floor slab





#### 4. Rebar Structure on 22nd Floor



5. Completed Form Work on the 21st floor



## 6. View of Block A



#### 7. View of Block B



### 8. Front View



# 9. Top View



10. Side view with shuttering work in progress



# 11. Construction progress (Jan '19 - July '19)















### Reference 3D view for Landscape Area





#### **The Presidential Tower**

No.8, Tumkur road, Near Taj, Yeshwanthpur, Bengaluru - 560022

Ph. +91 96861 07178 | www.cntcindiaprojects.com

RERA approval number - PRM/KA/RERA/1251/309/PR/171014/000565