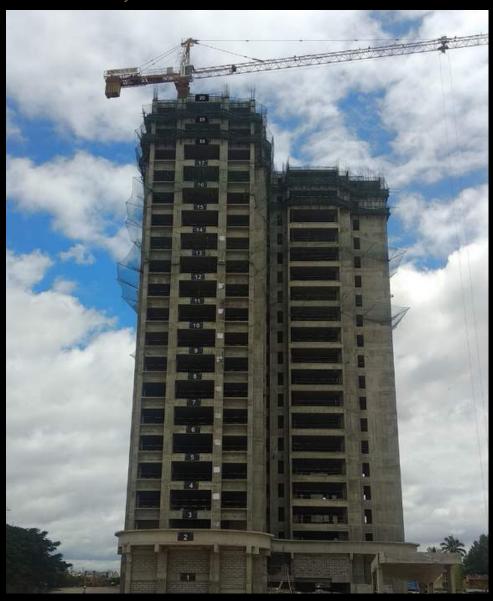

Viewing Gallery
- Sky Landing Helipad

#### Dear Patron,

We are delighted to share the construction update of The Presidential Tower for the month of August 2019.

#### INDEX

- 1. Podium Driveway
- 2. Casting 22nd floor slab
- 3. Commenced Plastering work on 2nd floor
- 4. Rebar Structure on 22nd Floor
- 5. Completed Form work on the 21st floor slab
- 6. View of Block A
- 7. View of Block B
- 8. Front View
- 9. Top View
- 10. Side view with shuttering work in progress
- 11. Construction progress (Jan'19- July'19)

With best wishes, CNTC Team These are the latest photographs of the progress at the construction site, to give you an insight into the work that has been completed in the last month. We Value your trust in CNTC Hong Kong and thank you for your support.

### 1. Podium Driveway



# 2. Casting 22nd floor slab





#### 4. Rebar Structure on 22nd Floor



5. Completed Form Work on the 21st floor



## 6. View of Block A



#### 7. View of Block B



### 8. Front View



# 9. Top View



10. Side view with shuttering work in progress



# 11. Construction progress (Jan '19 - July '19)















### Reference 3D view for Landscape Area





#### **The Presidential Tower**

No.8, Tumkur road, Near Taj, Yeshwanthpur, Bengaluru - 560022

Ph. +91 96861 07178 | www.cntcindiaprojects.com

RERA approval number - PRM/KA/RERA/1251/309/PR/171014/000565