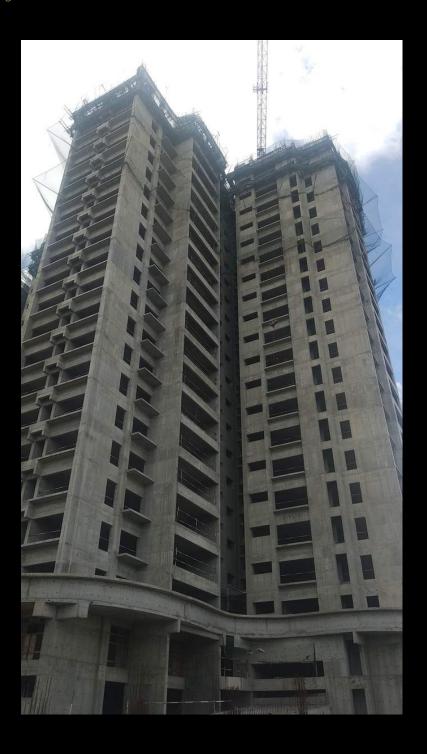

lipad

#### Dear Patron,

We are delighted to share the construction update of The Presidential Tower for the month of August 2019.

#### INDEX

- 1. Podium Driveway
- 2. Casting 22nd floor slab
- 3. Commenced Plastering work on 2nd floor
- 4. Rebar Structure on 22nd Floor
- 5. Completed Form work on the 21st floor slab
- 6. View of Block A
- 7. View of Block B
- 8. Front View
- 9. Top View
- 10. Side view with shuttering work in progress
- 11. Construction progress (Jan'19- July'19)

With best wishes, CNTC Team These are the latest photographs of the progress at the construction site, to give you an insight into the work that has been completed in the last month. We Value your trust in CNTC Hong Kong and thank you for your support.

### 1. Podium Driveway



# 2. Casting 22nd floor slab





#### 4. Rebar Structure on 22nd Floor



5. Completed Form Work on the 21st floor



## 6. View of Block A



#### 7. View of Block B



### 8. Front View



# 9. Top View



10. Side view with shuttering work in progress



# 11. Construction progress (Jan '19 - July '19)















### Reference 3D view for Landscape Area





#### **The Presidential Tower**

No.8, Tumkur road, Near Taj, Yeshwanthpur, Bengaluru - 560022

Ph. +91 96861 07178 | www.cntcindiaprojects.com

RERA approval number - PRM/KA/RERA/1251/309/PR/171014/000565