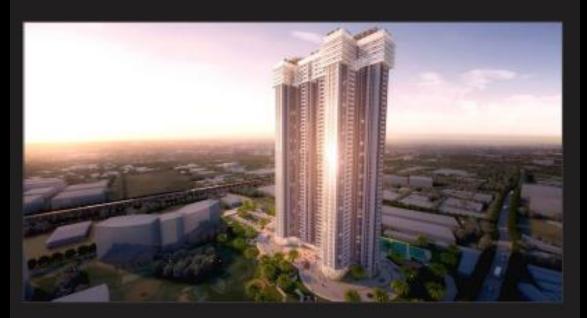

</sup> and 20<sup>th</sup> to 41<sup>st</sup> floor conduit, box fixing, completed. 2nd to 32<sup>nd</sup> DB fixing done.







# INTERNAL APARTMENT CPVC & PVC PIPING-Tower A PLUMBING & SANITARY LINE

2<sup>nd</sup> to 17<sup>th</sup> and 22<sup>nd</sup> and 30<sup>th</sup> floor cpvc piping work completed.

### Tower B

2<sup>nd</sup> to 9<sup>th</sup> and 28<sup>th</sup> floor cpvc pipe work completed.

# **INTERNAL SPRINKLER SYSTEM**

### **Tower-A**

2<sup>nd</sup> to 16<sup>th</sup> floor sprinkler piping system completed

#### Tower-B

2<sup>nd</sup> to 16<sup>th</sup> floor sprinkler piping system completed







### **BALCONY RAILING**

<u>Tower A</u> 2nd floor PA- 204 completed.

# **INTERNAL ALUMINUM SLIDING DOOR FIXING**

**Tower A** 2nd floor PA 203 and PA204 completed









The Presidential Tower

No. 8, Tumkur road, Near The Taj, Yeshwanthpur, Bengaluru - 560022.

Ph: +91 81475 92686 | 080 49900187 | www.thepresidentialtower.co.in

RERA Registration No. PRM/KA/RERA/1251/309/PR/171014/000565