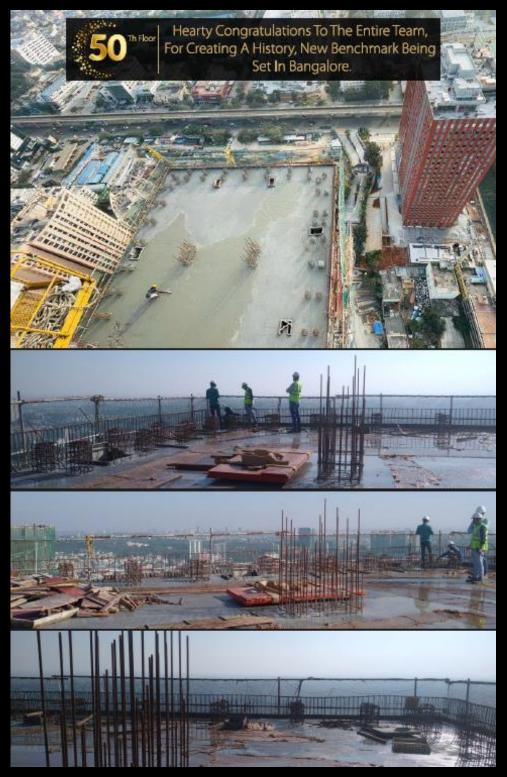

# CONSTRUCTION UPDATES OF TOWER A AND TOWER B

TOWER A – 50<sup>TH</sup> FLOOR A1 CONCRETE WORK COMPLETED