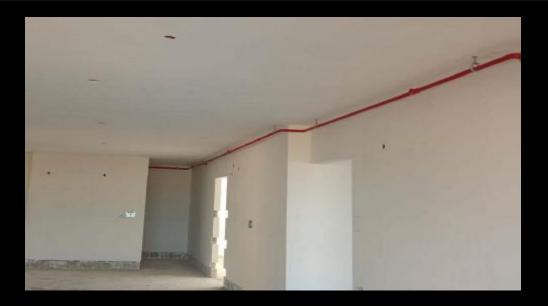

#### **INTERNAL ELECTRICAL CONDUITING & MS BOX WORK**

Tower A 2<sup>nd</sup> to 20<sup>th</sup> and 22<sup>nd</sup> to 40<sup>th</sup> floor conduiting, box fixing completed. 2nd to 31<sup>st</sup> DB fixing done.

Tower B 2<sup>nd</sup> to 18<sup>th</sup> and 20<sup>th</sup> to 41<sup>st</sup> floor conduit, box fixing, completed. 2nd to 32<sup>nd</sup> DB fixing done.