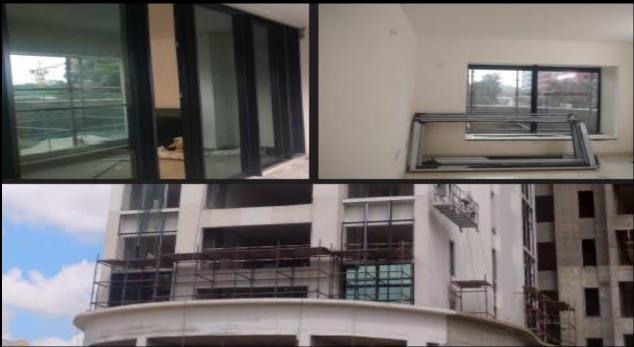

# TOWER A – 2<sup>nd</sup> FLOOR WINDOW GLASS FABRICATION WORK IN PROGRESS

# **INTERNAL ALUMINUM SLIDING DOOR FIXING**

**Tower A** 2nd floor PA 203 and PA204 completed

The Presidential Tower

No. 8, Tumkur road, Near The Taj, Yeshwanthpur, Bengaluru - 560022.

Ph: +91 81475 92686 | 080 49900187 | www.thepresidentialtower.co.in