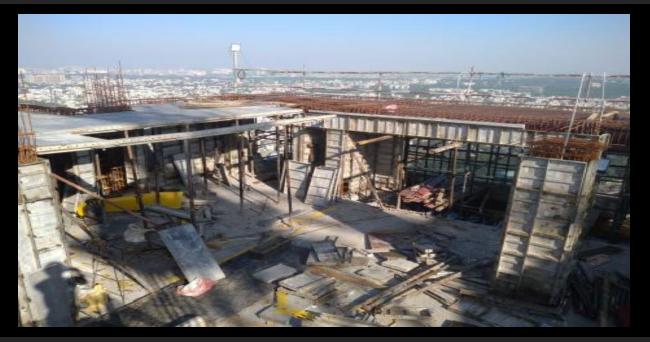

# TOWER A – A3 50<sup>TH</sup> FLOOR SHUTTERING WORK IN PROGRESS

TOWER B – B1 48<sup>TH</sup> FLOOR WALL REINFORCEMENT WORK IN PROGRESS