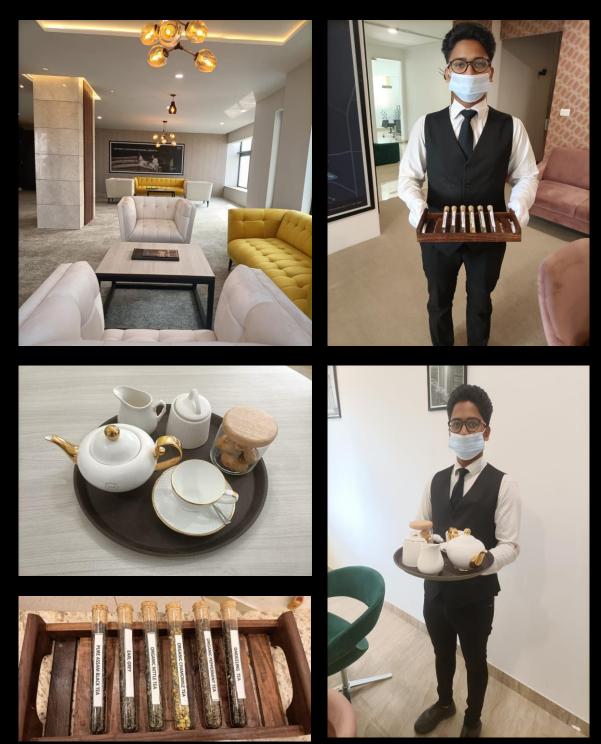

# THE PRESIDENTIAL TOWER

#### **CONSTRUCTION UPDATE – DECEMBER 2022**







# **ELEVATION OF THE PRESIDENTIAL TOWER**







# EAST VIEW OF THE PRESIDENTIAL TOWER







# FRONT VIEW OF THE PRESIDENTIAL TOWER







# **VIEW OF TOWER A**







# **VIEW OF TOWER B**









# **31<sup>ST</sup> FLOOR EXPERIENCE DECK**







# **5-STAR HOSPITALITY SERVICE FOR THE CLIENTS**









# SALES LOUNGE





# CONSTRUCTION UPDATES OF TOWER A AND TOWER B





TOWER A – 50<sup>TH</sup> FLOOR A1 CONCRETE WORK COMPLETED







### TOWER A – A2 50<sup>TH</sup> FLOOR CONCRETE WORK COMPLETED



# TOWER A – A3 50<sup>TH</sup> FLOOR SHUTTERING WORK IN PROGRESS







TOWER B – B1 48<sup>TH</sup> FLOOR WALL REINFORCEMENT WORK IN PROGRESS



# TOWER B – B2 47<sup>TH</sup> FLOOR SLAB SHUTTERING WORK IN PROGRESS





# TOWER A – 2<sup>nd</sup> FLOOR WINDOW GLASS FABRICATION WORK IN PROGRESS









# TOWER B – 16<sup>TH</sup> FLOOR SPRINKLER LINE WORK COMPLETED



#### PA – 204 MODEL APARTMENT









#### LAWN WORK COMPLETED



#### **BASEMENT 1 – IPS FLOORING WORK IN PROGRESS**





# **INTERNAL WALLS**

# <u>Tower-A</u>

#