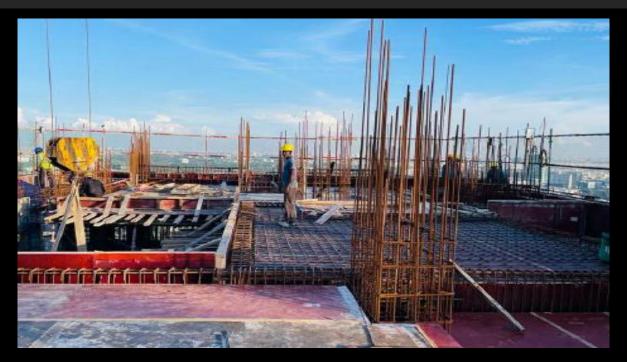

# THE PRESIDENTIAL TOWER

#### **CONSTRUCTION UPDATE – DECEMBER 2022**







# **ELEVATION OF THE PRESIDENTIAL TOWER**







# EAST VIEW OF THE PRESIDENTIAL TOWER







# FRONT VIEW OF THE PRESIDENTIAL TOWER







# **VIEW OF TOWER A**







# **VIEW OF TOWER B**









# **31<sup>ST</sup> FLOOR EXPERIENCE DECK**







# **5-STAR HOSPITALITY SERVICE FOR THE CLIENTS**









# SALES LOUNGE





# CONSTRUCTION UPDATES OF TOWER A AND TOWER B





TOWER A – 50<sup>TH</sup> FLOOR A1 CONCRETE WORK COMPLETED







### TOWER A – A2 50<sup>TH</sup> FLOOR CONCRETE WORK COMPLETED



# TOWER A – A3 50<sup>TH</sup> FLOOR SHUTTERING WORK IN PROGRESS







TOWER B – B1 48<sup>TH</sup> FLOOR WALL REINFORCEMENT WORK IN PROGRESS



# TOWER B – B2 47<sup>TH</sup> FLOOR SLAB SHUTTERING WORK IN PROGRESS





# TOWER A – 2<sup>nd</sup> FLOOR WINDOW GLASS FABRICATION WORK IN PROGRESS









# TOWER B – 16<sup>TH</sup> FLOOR SPRINKLER LINE WORK COMPLETED



#### PA – 204 MODEL APARTMENT









#### LAWN WORK COMPLETED



#### **BASEMENT 1 – IPS FLOORING WORK IN PROGRESS**





# **INTERNAL WALLS**

# <u>Tower-A</u>

#### **Block work:**

2nd to 20th floor all 4 flats completed except common area. 26th to 42nd floor block work completed.

#### Pidilite Wall panels erection work:

22nd to 25th Floor all 4 flats completed except common area.

Note: Except modification flats.

# <u>Tower-B</u>

Block work:2nd to 18th floor completed except common area.26th to 30th floor completed.32nd to 42nd floor block work completed.