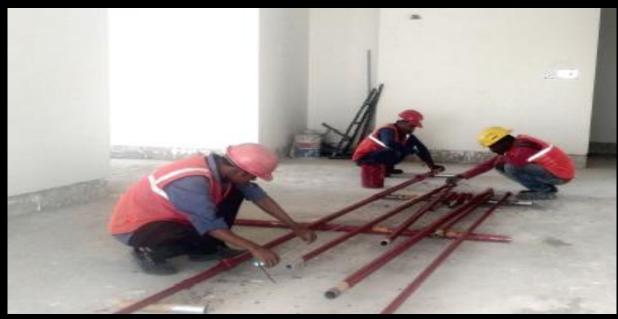

# **INTERNAL SPRINKLER SYSTEM**

## **Tower A-**

2nd to 10th floor sprinkler piping system completed. 11thto 13th floor completed. 14th floor work in progress.

### Tower-B-

2nd to 12th floor work completed. 13th and 14th floor sprinkler piping work in progress.