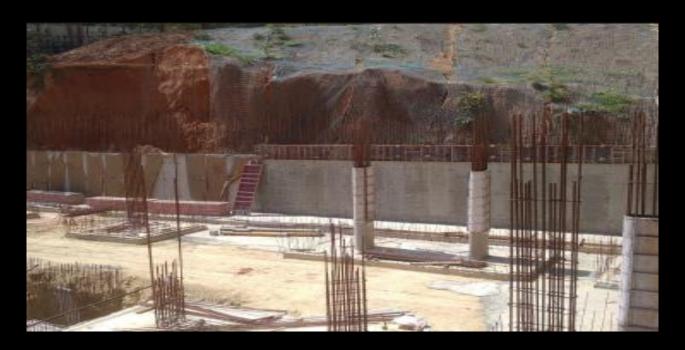

### **BASEMENT-3 SLAB AND COLUMN FOOTING IN PROGRESS**

### ENTRANCE ROAD WORK COMPLETED ON BOTH SIDES