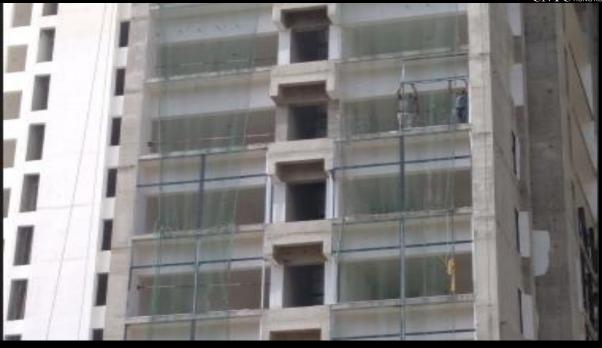

# MASONRY AND WALL PANEL WORK

## Tower-A

2nd to 20th floor all 4 flats completed except common area. Pidilite Wall panels erection work-

25th, 24th, 23rd & 22nd floor – all 4 flats completed except common area.

26th to 30th floor block work completed.

21st, 31st to 42nd floor block work completed.

Note: Except modification flats common.