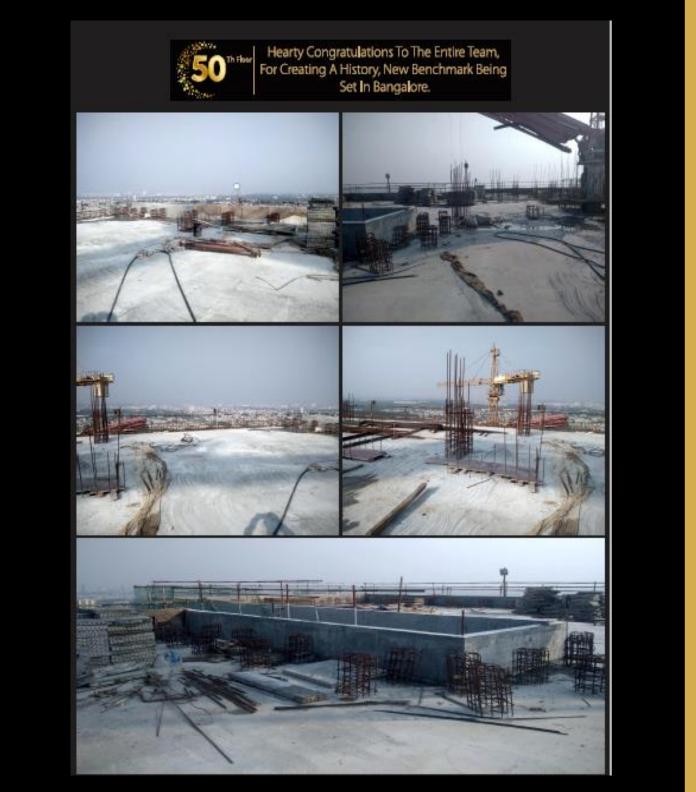

# CONSTRUCTION UPDATES OF TOWER A AND TOWER B

### **BASEMENT-3 SLAB AND COLUMN FOOTING IN PROGRESS**

### ENTRANCE ROAD WORK COMPLETED ON BOTH SIDES