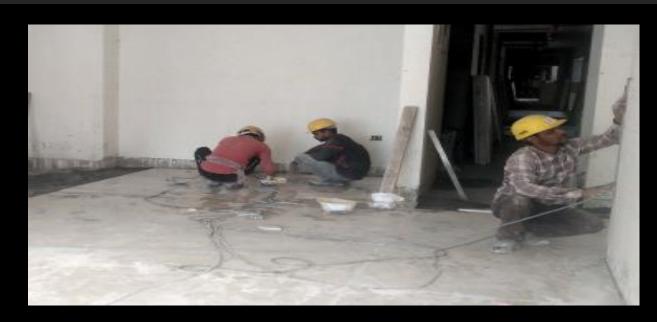

# GYPSUM PLASTERING WORK

#### Tower A

2nd to 10th floor (PA01,PA02,PA03& PA04) all 4 flats completed, 11th to 20th floor work completed, 22nd to 25th floor work completed. 26th, 28th to 31st floor work completed.

Note: Except modification flats.

#### <u>Tower B</u>

2nd to 10th floor completed.

11th to 18th floor completed.

20th to 25th floor work completed.

26th to 30th and 32nd floor work completed.

Note: Except modification flats.