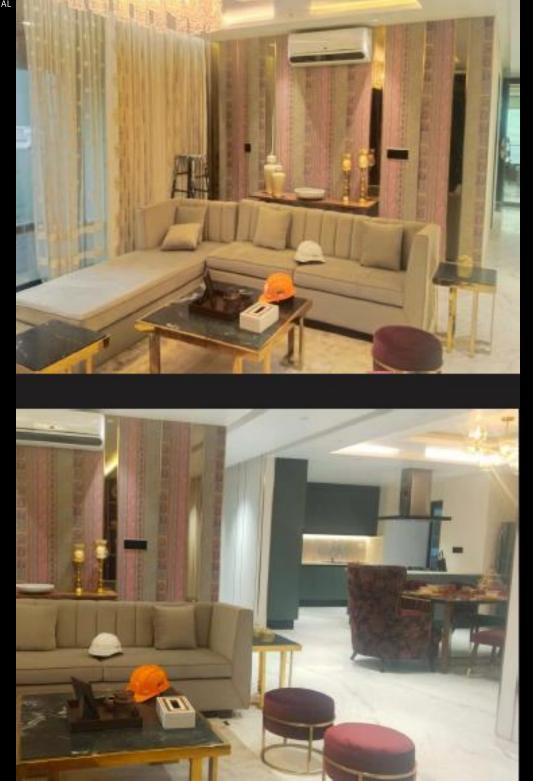

# THE PRESIDENTIAL TOWER

#### **CONSTRUCTION UPDATE – JANUARY 2023**







## **ELEVATION OF THE PRESIDENTIAL TOWER**







# EAST VIEW OF THE PRESIDENTIAL TOWER







# FRONT VIEW OF THE PRESIDENTIAL TOWER







## **VIEW OF TOWER A**







## **VIEW OF TOWER B**









# **31<sup>ST</sup> FLOOR EXPERIENCE DECK**







# **5-STAR HOSPITALITY SERVICE FOR THE CLIENTS**









# SALES LOUNGE







## **MODEL APARTMENT**





# CONSTRUCTION UPDATES OF TOWER A AND TOWER B





# TOWER A – 50<sup>TH</sup> FLOOR A1, A2, A3 CONCRETE WORK COMPLETED







TOWER A - 11<sup>TH</sup> FLOOR WINDOW FABRICATION WORK IN PROGRESS



TOWER A – 7<sup>TH</sup> FLOOR MARBLE FLOOR WORK IN PROGRESS







## TOWER B – 18<sup>TH</sup> FLOOR FIRE SPRINKLER WORK IN PROGRESS



## TOWER B – 6<sup>TH</sup> FLOOR MARBLE WORK IN PROGRESS







#### **RETAINER WALL WORK IN PROGRESS**



### **BASEMENT-3 SLAB AND COLUMN FOOTING IN PROGRESS**







### ENTRANCE ROAD WORK COMPLETED ON BOTH SIDES





# MASONRY AND WALL PANEL WORK

## Tower-A

2nd to 20th floor all 4 flats completed except common area. Pidilite Wall panels erection work-

25th, 24th, 23rd & 22nd floor – all 4 flats completed except common area