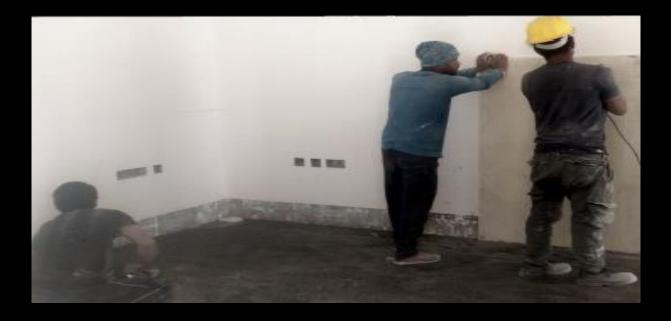

# GYPSUM PLASTERING WORK

#### Tower A

2nd to 10th floor (PA01,PA02,PA03& PA04) all 4 flats completed, 11th to 20th floor work completed, 22nd to 25th floor work completed. 26th, 28th to 31st floor work completed.

Note: Except modification flats.

#### <u>Tower B</u>

2nd to 10th floor completed.

11th to 18th floor completed.

20th to 25th floor work completed.

26th to 30th and 32nd floor work completed.

Note: Except modification flats.