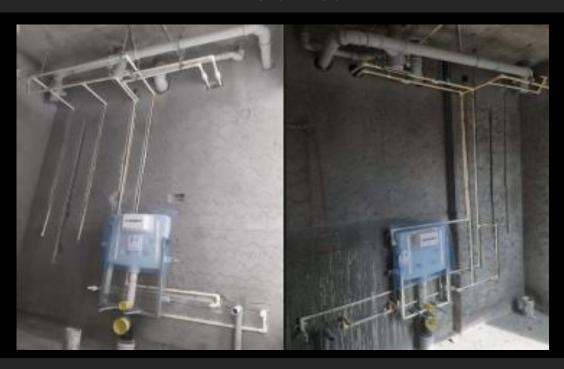

# INTERNAL APARTMENT CPVC & PVC PIPING-PLUMBING & SANITARY LINE

#### **Tower A**

2<sup>nd</sup> to 10<sup>th</sup> floor CPVC piping work completed 11<sup>th</sup> to 15<sup>th</sup> floor completed 20<sup>th</sup> and 30<sup>th</sup> floor CPVC work completed 16<sup>th</sup>, 31<sup>st</sup> & 32<sup>nd</sup> work in progress.

### **Tower B**

2<sup>nd</sup> to 32<sup>nd</sup> floor work completed