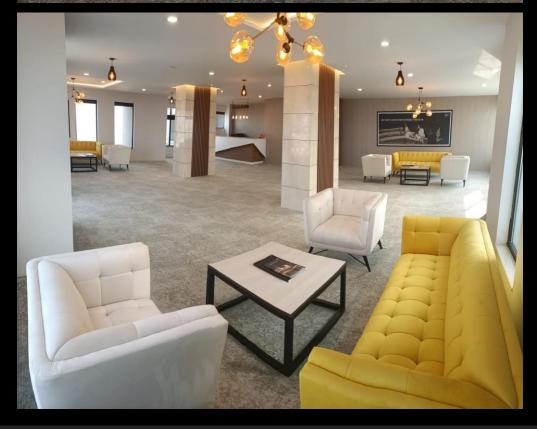

## THE PRESIDENTIAL TOWER

CONSTRUCTION UPDATE MAR-APR 2023

RERA REGISTERED | PRM/KA/RERA/1251/309/PR/171014/000565







## **ELEVATION OF THE PRESIDENTIAL TOWER**







### **EAST VIEW OF THE PRESIDENTIAL TOWER**







### FRONT VIEW OF THE PRESIDENTIAL TOWER

RERA REGISTERED | PRM/KA/RERA/1251/309/PR/171014/000565







## **VIEW OF TOWER A**







## **VIEW OF TOWER B**









## **31<sup>ST</sup> FLOOR EXPERIENCE DECK**















## **5-STAR HOSPITALITY SERVICE FOR THE CLIENTS**









## **SALES LOUNGE**









## **MODEL APARTMENT**





# CONSTRUCTION UPDATES OF TOWER A AND TOWER B





# TOWER A – 50<sup>TH</sup> FLOOR A1, A2, A3 CONCRETE WORK COMPLETED





# TOWER A - 11<sup>TH</sup> FLOOR WINDOW GLASS FIXING WORK IN PROGRESS









#### **BASEMENT 1 VIEW**









#### **TOWER A – EXTERNAL PUTTY WORK IN PROGRESS**





## TOWER A – 4<sup>TH</sup> FLOOR CORRIDOOR MARBLE WORK IN PROGRESS





## TOWER B: 50<sup>TH</sup> FLOOR B1 WALL REINFORCEMENT WORK IN PROGRESS



### TOWER B: 49<sup>TH</sup> FLOOR B2 CONCRETING WORK COMPLETE







TOWER B: 5<sup>TH</sup> FLOOR CORRIDOOR FLOORING WORK IN PROGRESS



**TOWER B: EXTERNAL GRIDING WORK IN PRO