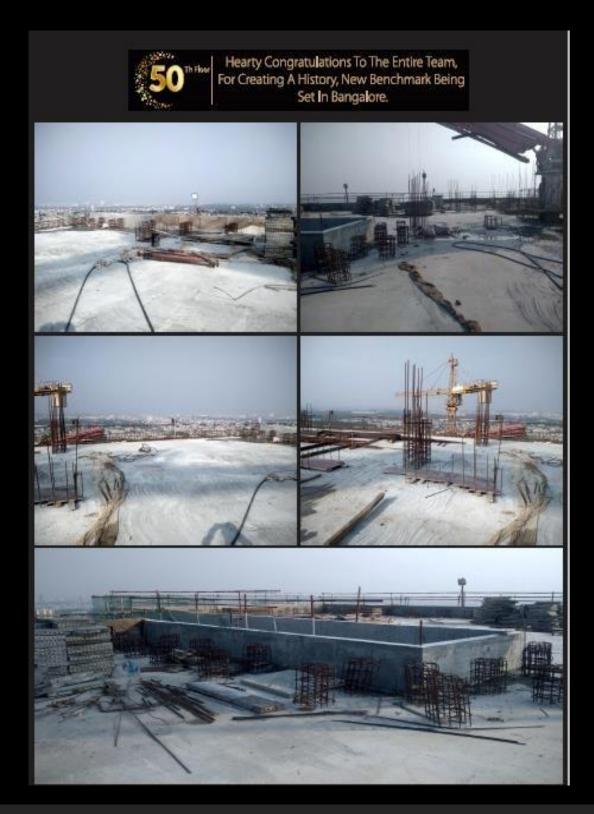

## THE PRESIDENTIAL TOWER

CONSTRUCTION UPDATE MAR-APR 2023

RERA REGISTERED | PRM/KA/RERA/1251/309/PR/171014/000565







## **ELEVATION OF THE PRESIDENTIAL TOWER**







### **EAST VIEW OF THE PRESIDENTIAL TOWER**







### FRONT VIEW OF THE PRESIDENTIAL TOWER

RERA REGISTERED | PRM/KA/RERA/1251/309/PR/171014/000565







## **VIEW OF TOWER A**







## **VIEW OF TOWER B**









## **31<sup>ST</sup> FLOOR EXPERIENCE DECK**















## **5-STAR HOSPITALITY SERVICE FOR THE CLIENTS**









## **SALES LOUNGE**









## **MODEL APARTMENT**





# CONSTRUCTION UPDATES OF TOWER A AND TOWER B





# TOWER A – 50<sup>TH</sup> FLOOR A1, A2, A3 CONCRETE WORK COMPLETED





# TOWER A - 11<sup>TH</sup> FLOOR WINDOW GLASS FIXING WORK IN PROGRESS









#### **BASEMENT 1 VIEW**









#### **TOWER A – EXTERNAL PUTTY WORK IN PROGRESS**





## TOWER A – 4<sup>TH</sup> FLOOR CORRIDOOR MARBLE WORK IN PROGRESS





## TOWER B: 50<sup>TH</sup> FLOOR B1 WALL REINFORCEMENT WORK IN PROGRESS



### TOWER B: 49<sup>TH</sup> FLOOR B2 CONCRETING WORK COMPLETE







TOWER B: 5<sup>TH</sup> FLOOR CORRIDOOR FLOORING WORK IN PROGRESS



**TOWER B: EXTERNAL GRIDING WORK IN PROGRESS** 





#### MASONRY AND WALL PANEL WORK

## Tower-A

2nd to 20th floor all 4 flats completed except common area.

Pidilite Wall panels erection work-

25th, 24th, 23rd & 22nd floor – all 4 flats completed except common a