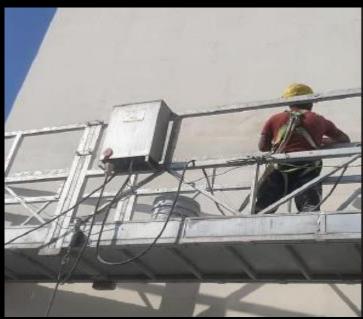

THE PRESIDENTIAL TOWER

CONSTRUCTION UPDATE MAR-APR 2023

RERA REGISTERED | PRM/KA/RERA/1251/309/PR/171014/000565







## **ELEVATION OF THE PRESIDENTIAL TOWER**







### **EAST VIEW OF THE PRESIDENTIAL TOWER**







### FRONT VIEW OF THE PRESIDENTIAL TOWER

RERA REGISTERED | PRM/KA/RERA/1251/309/PR/171014/000565







## **VIEW OF TOWER A**







## **VIEW OF TOWER B**









## **31<sup>ST</sup> FLOOR EXPERIENCE DECK**















## **5-STAR HOSPITALITY SERVICE FOR THE CLIENTS**









## **SALES LOUNGE**









## **MODEL APARTMENT**





# CONSTRUCTION UPDATES OF TOWER A AND TOWER B





# TOWER A – 50<sup>TH</sup> FLOOR A1, A2, A3 CONCRETE WORK COMPLETED





# TOWER A - 11<sup>TH</sup> FLOOR WINDOW GLASS FIXING WORK IN PROGRESS









#### **BASEMENT 1 VIEW**









#### **TOWER A – EXTERNAL PUTTY WORK IN PROGRESS**





## TOWER A – 4<sup>TH</sup> FLOOR CORRIDOOR MARBLE WORK IN PROGRESS





## TOWER B: 50<sup>TH</sup> FLOOR B1 WALL REINFORCEMENT WORK IN PROGRESS



### TOWER B: 49<sup>TH</sup> FLOOR B2 CONCRETING WORK COMPLETE







TOWER B: 5<sup>TH</sup> FLOOR CORRIDOOR FLOORING WORK IN PROGRESS



**TOWER B: EXTERNAL GRIDING WORK IN PROGRESS** 





#### MASONRY AND WALL PANEL WORK

## Tower-A

2nd to 20th floor all 4 flats completed except common area.

Pidilite Wall panels erection work-

25th, 24th, 23rd & 22nd floor – all 4 flats completed except common area.

26th to 30th floor block work completed.

21st, 31st to 42nd floor block work completed.

## Tower-B

2nd to 10th floor completed except common area.

Pidilite Wall panels erection