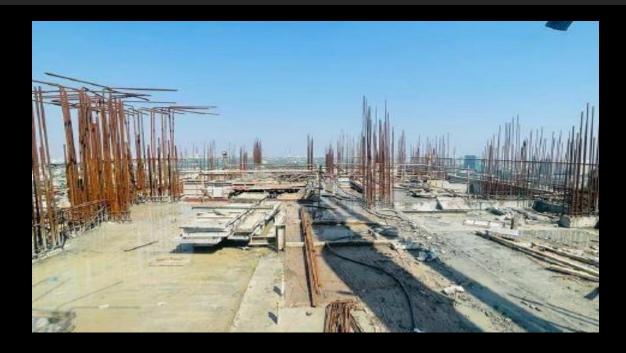

## TOWER B: 50<sup>TH</sup> FLOOR B1 WALL REINFORCEMENT WORK IN PROGRESS

### TOWER B: 49<sup>TH</sup> FLOOR B2 CONCRETING WORK COMPLETE

TOWER B: 5<sup>TH</sup> FLOOR CORRIDOOR FLOORING WORK IN PROGRESS

**TOWER B: EXTERNAL GRIDING WORK IN PROGRESS** 