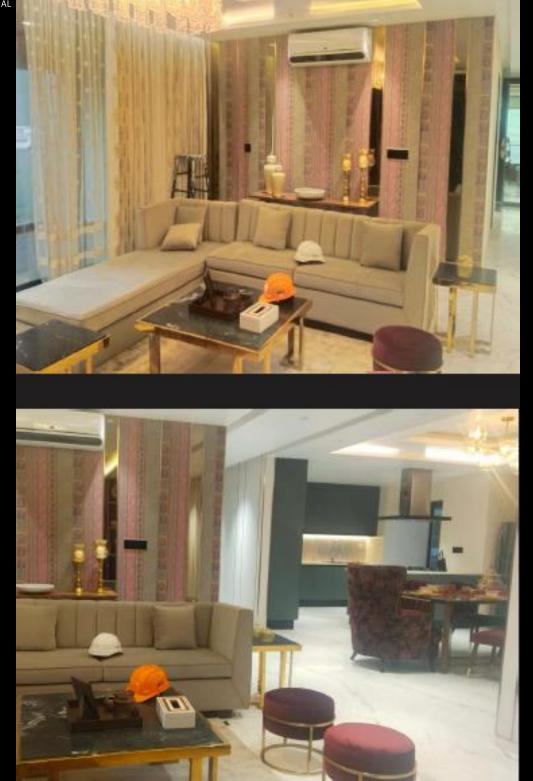

# THE PRESIDENTIAL TOWER

#### **CONSTRUCTION UPDATE – MAY 2023**







### **ELEVATION OF THE PRESIDENTIAL TOWER**







## EAST VIEW OF THE PRESIDENTIAL TOWER







## FRONT VIEW OF THE PRESIDENTIAL TOWER







## **VIEW OF TOWER A**







#### **VIEW OF TOWER B**







# **31<sup>ST</sup> FLOOR EXPERIENCE DECK**







# **5-STAR HOSPITALITY SERVICE FOR THE CLIENTS**









# SALES LOUNGE







## **MODEL APARTMENT**









## **MODEL APARTMENT**









# **MODEL APARTMENT**





# CONSTRUCTION UPDATES OF TOWER A AND TOWER B





#### TOWER A: 50<sup>TH</sup> FLOOR CONCRETE WORK COMPLETED







## TOWER A – 11<sup>TH</sup> FLOOR WINDOW GLASS FIXING WORK IN PROGRESS



#### TOWER A – 40<sup>TH</sup> FLOOR PLUMBING WORK IN PROGRESS







TOWER A – 45<sup>TH</sup> FLOOR PROJECTION SLAB BOTTOM POP WORK IN PROGRESS







## TOWER B: 50<sup>TH</sup> FLOOR B1 CONCRETING WORK COMPLETED



#### TOWER B: 50<sup>TH</sup> FLOOR B2 WALL REINFORCEMENT WORK IN PROGRESS





# MASONRY AND WALL PANEL WORK

## Tower-A

2nd to 20th floor all 4 flats completed except common area. Pidilite Wall panels erection work-

25th, 24th, 23rd & 22nd floor – all 4 flats completed except common area.