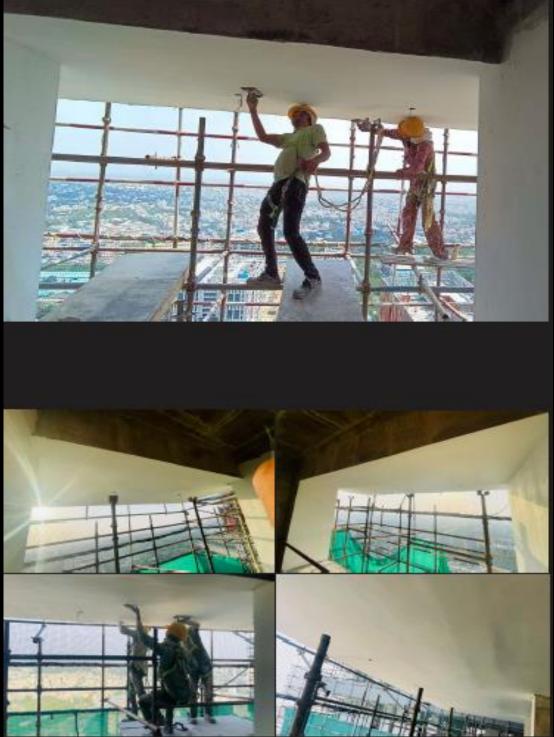

# THE PRESIDENTIAL TOWER

#### **CONSTRUCTION UPDATE – MAY 2023**







### **ELEVATION OF THE PRESIDENTIAL TOWER**







## EAST VIEW OF THE PRESIDENTIAL TOWER







## FRONT VIEW OF THE PRESIDENTIAL TOWER







## **VIEW OF TOWER A**







#### **VIEW OF TOWER B**







# **31<sup>ST</sup> FLOOR EXPERIENCE DECK**







# **5-STAR HOSPITALITY SERVICE FOR THE CLIENTS**









# SALES LOUNGE







## **MODEL APARTMENT**









## **MODEL APARTMENT**









# **MODEL APARTMENT**





# CONSTRUCTION UPDATES OF TOWER A AND TOWER B





#### TOWER A: 50<sup>TH</sup> FLOOR CONCRETE WORK COMPLETED







## TOWER A – 11<sup>TH</sup> FLOOR WINDOW GLASS FIXING WORK IN PROGRESS



#### TOWER A – 40<sup>TH</sup> FLOOR PLUMBING WORK IN PROGRESS







TOWER A – 45<sup>TH</sup> FLOOR PROJECTION SLAB BOTTOM POP WORK IN PROGRESS







## TOWER B: 50<sup>TH</sup> FLOOR B1 CONCRETING WORK COMPLETED



#### TOWER B: 50<sup>TH</sup> FLOOR B2 WALL REINFORCEMENT WORK IN PROGRESS





# MASONRY AND WALL PANEL WORK

## Tower-A

2nd to 20th floor all 4 flats completed except common area. Pidilite Wall panels erection work-

25th, 24th, 23rd & 22nd floor – all 4 flats completed except common area.

26th to 30th floor block work completed.

21st, 31st to 42nd floor block work completed. PA3304, PA3602, PA3804, PA4303, PA3602, PA3603, PA2101,PA3803 flat completed.

## Tower-B

2nd to 10th floor completed except common area.

Pidilite Wall panels erection –

25th, 24th, 23rd, 22nd, 21st & 20th floor - all 4 flats completed.

11th to 18th floor and 2