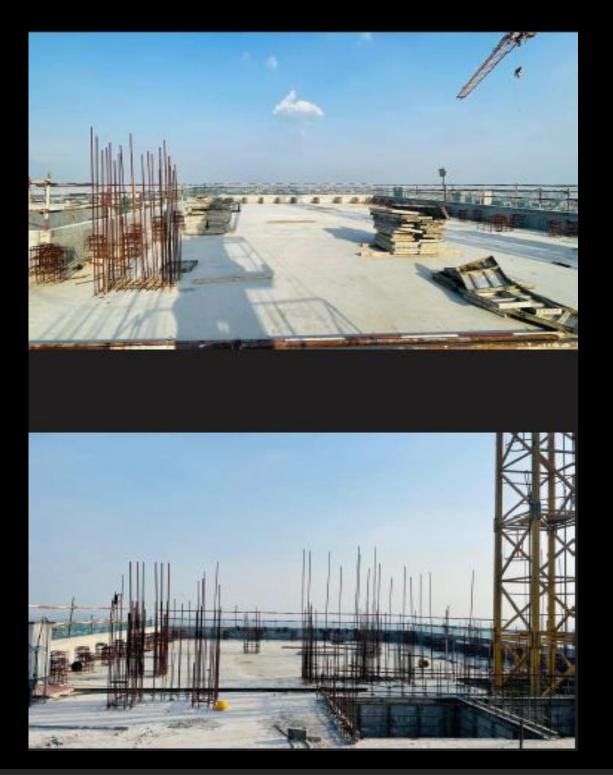

# CONSTRUCTION UPDATES OF TOWER A AND TOWER B

#### TOWER A: 50<sup>TH</sup> FLOOR CONCRETE WORK COMPLETED