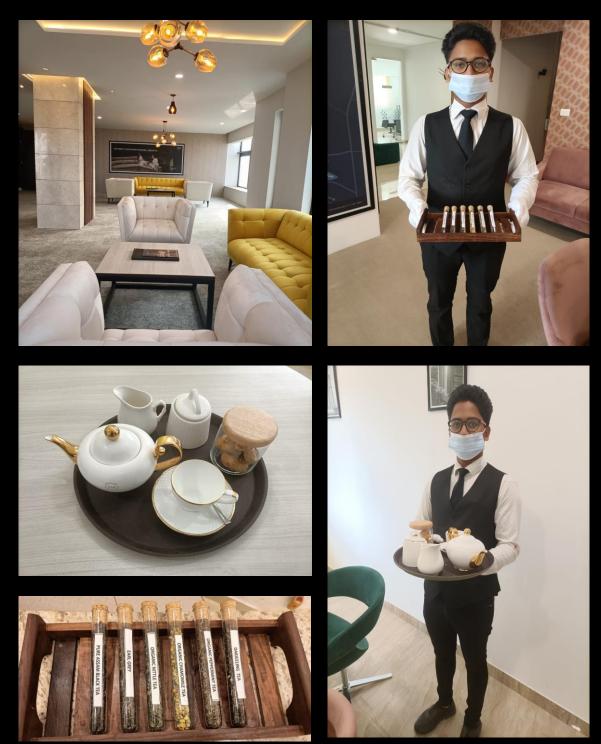

# THE PRESIDENTIAL TOWER

#### **CONSTRUCTION UPDATE – MAY 2023**







### **ELEVATION OF THE PRESIDENTIAL TOWER**







## EAST VIEW OF THE PRESIDENTIAL TOWER







## FRONT VIEW OF THE PRESIDENTIAL TOWER







## **VIEW OF TOWER A**







#### **VIEW OF TOWER B**







# **31<sup>ST</sup> FLOOR EXPERIENCE DECK**







# **5-STAR HOSPITALITY SERVICE FOR THE CLIENTS**









# SALES LOUNGE







## **MODEL APARTMENT**









## **MODEL APARTMENT**









# **MODEL APARTMENT**





# CONSTRUCTION UPDATES OF TOWER A AND TOWER B





#### TOWER A: 50<sup>TH</sup> FLOOR CONCRETE WORK COMPLETED







## TOWER A – 11<sup>TH</sup> FLOOR WINDOW GLASS FIXING WORK IN PROGRESS



#### TOWER A – 40<sup>TH</sup> FLOOR PLUMBING WORK IN PROGRESS







TOWER A – 45<sup>TH</sup> FLOOR PROJECTION SLAB BOTTOM POP WORK IN PROGRESS







## TOWER B: 50<sup>TH</sup> FLOOR B1 CONCRETING WORK COMPLETED



#### TOWER B: 50<sup>TH</sup> FLOOR B2 WALL REINFORCEMENT WORK IN PROGRESS





# MASONRY AND WALL PANEL WORK

## Tower-A

2nd to 20th floor all 4 flats completed except common area. Pidilite Wall panels erection wo