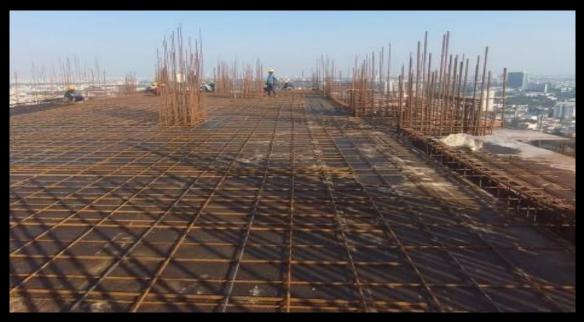

# TOWER A – 50<sup>TH</sup> FLOOR A1, A2, A3 CONCRETE WORK COMPLETED

PRESIDENTIAL TOWER