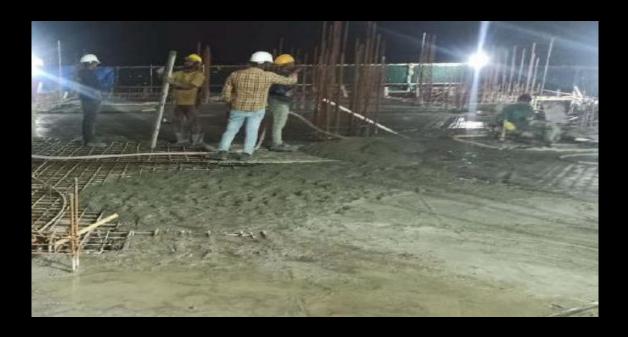

# TOWER A – 50<sup>TH</sup> FLOOR A1, A2, A3 CONCRETE WORK COMPLETED

PRESIDENTIAL TOWER