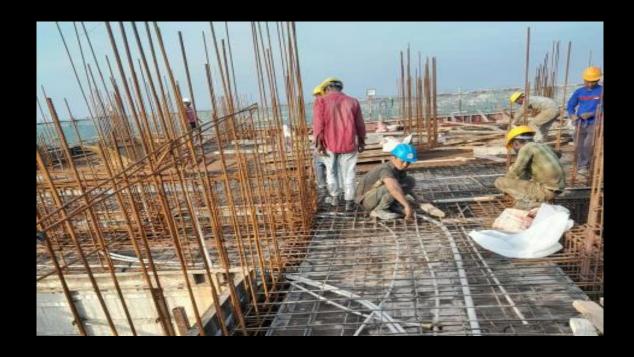

# TOWER B: 49<sup>TH</sup> FLOOR B1 BEAM REINFORCEMENT WORK IN PROGRESS

# TOWER B: 48<sup>TH</sup> FLOOR B2 SLAB CONCRETING WORK IN PROGRESS