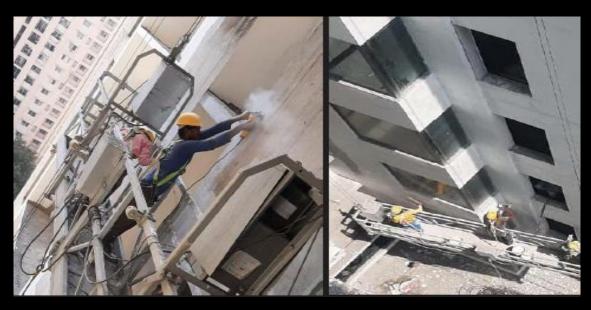

# TOWER A: EXTERNAL GRINDING AND PAINTING WORK IN PROGRESS

TOWER B: 48<sup>TH</sup> FLOOR B1 ELECTRICAL CONDUIT WORK COMPLETED