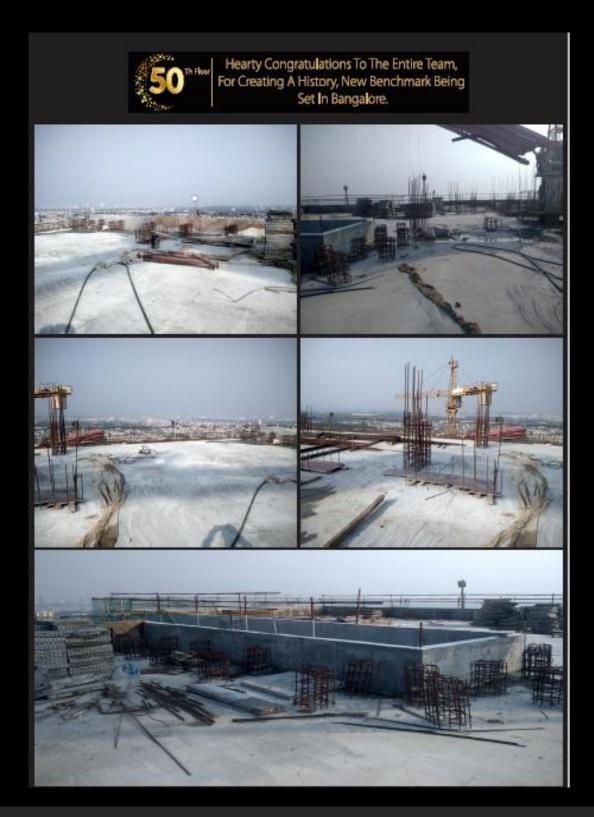

# TOWER A – 50<sup>TH</sup> FLOOR A1, A2, A3 CONCRETE WORK COMPLETED

PRESIDENTIAL TOWER